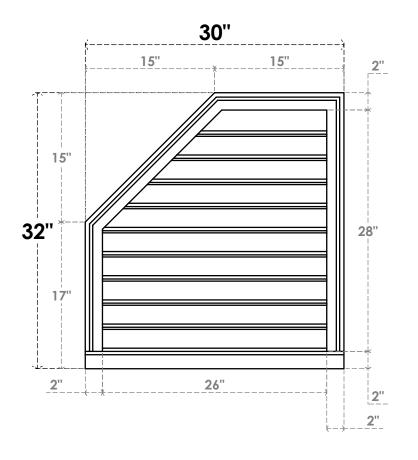

## GVPOL30X3203SF

30"W X 32"H HALF OCTAGON TOP LEFT SURFACE MOUNT PVC GABLE VENT: FUNCTIONAL, W/ 2"W X 2"P BRICKMOULD SILL FRAME

**VENTING AREA: 51.67 SQ IN** LOUVER HEIGHT: 2 3/4" LOUVER QTY: 10

**FRONT** 