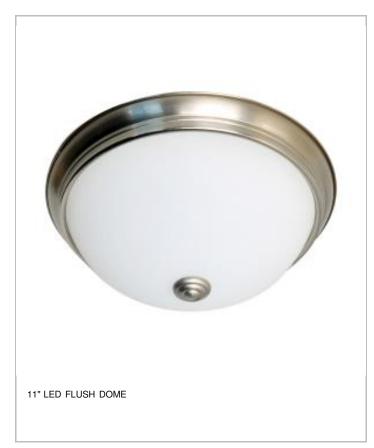

| General                   |                |
|---------------------------|----------------|
| Finish                    | Brushed Nickel |
| Wattage                   | 16.5           |
| CCT (Kelvin)              | 3000           |
| Color Temperature         | Warm White     |
| Height (in.)              | 4.59           |
| Indoor or Outdoor Fixture | Indoor         |

| Specifications        |                                           |
|-----------------------|-------------------------------------------|
| Technology            | LED                                       |
| CRI                   | 90                                        |
| Lumen Output          | 1000                                      |
| Rated Hours           | 50000                                     |
|