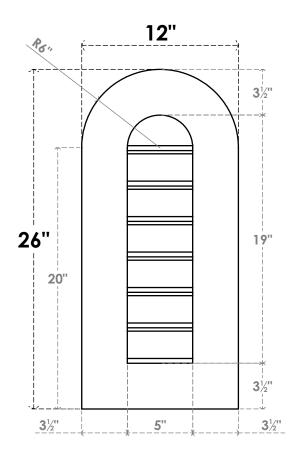

## GVPRT12X2601SF

12"W X 26"H ROUND TOP SURFACE MOUNT PVC GABLE VENT: FUNCTIONAL, W/ 3-1/2"W X 1"P STANDARD FRAME

**VENTING AREA: 7.5 SQ IN** 

LOUVER HEIGHT: 2 3/4"

LOUVER QTY: 7

**FRONT** 

SIDE

1. INSTALLATION TO BE COMPLETED IN ACCORDANCE WITH MANUFACTURER'S SPECIFICATIONS. 2. DRAWING MAY NOT BE TO SCALE