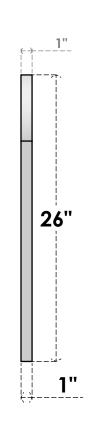

## GVPRT12X2601SF

12"W X 26"H ROUND TOP SURFACE MOUNT PVC GABLE VENT: FUNCTIONAL, W/ 3-1/2"W X 1"P STANDARD FRAME

**VENTING AREA: 7.5 SQ IN** 

LOUVER HEIGHT: 2 3/4"

LOUVER QTY: 7

**FRONT** 

SIDE

1. INSTALLATION TO BE COMPLETED IN ACCORDANCE WITH MANUFACTURER'S SPECIFICATIONS. 2. DRAWING MAY NOT BE TO SCALE