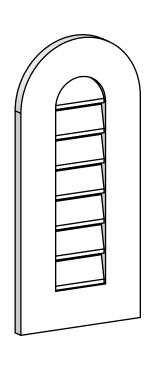

## GVPRT12X2601SF

12"W X 26"H ROUND TOP SURFACE MOUNT PVC GABLE VENT: FUNCTIONAL, W/ 3-1/2"W X 1"P STANDARD FRAME

**VENTING AREA: 7.5 SQ IN** 

LOUVER HEIGHT: 2 3/4"

LOUVER QTY: 7

**FRONT** 

SIDE

1. INSTALLATION TO BE COMPLETED IN ACCORDANCE WITH MANUFACTURER'S SPECIFICATIONS. 2. DRAWING MAY NOT BE TO SCALE