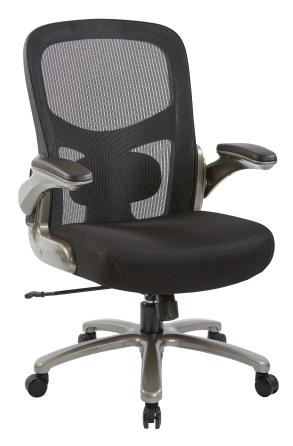

## **Big & Tall Deluxe Fabric Mesh Executive Chair**

## **FEATURES**

- Thick padded contour black mesh fabric seat & mesh back with adjustable lumbar support
- Memory foam seat
- One-touch pneumatic seat height adjustment
- Locking tilt control with adjustable tilt tension
- 2-way adjustable flip arms with 3-position adjustable height
- Titanium base with dual wheel carpet casters

## **SPECS**

Overall Size: 28" W x 28.75" D x 42.5-46.25" H

Seat Size: 22" W x 22.5" D x 5" T

Back Size: 22" W x 25" H Arms to Floor Min: 27.5" Seat Range: 18.75" - 22.5"

Seat Travel: 3.75"
Carton Weight: 68 lbs.
UPS Weight: 79.6 lbs.