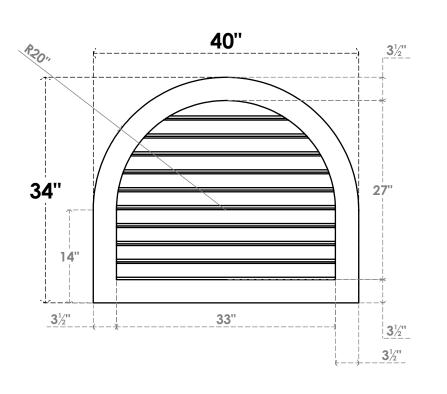

## GVPRT40X3401SF

40"W X 34"H ROUND TOP SURFACE MOUNT PVC GABLE VENT: FUNCTIONAL, W/ 3-1/2"W X 1"P STANDARD FRAME

**VENTING AREA: 67.85 SQ IN** 

LOUVER HEIGHT: 2 3/4"

LOUVER QTY: 10

**FRONT** 

SIDE

1. INSTALLATION TO BE COMPLETED IN ACCORDANCE WITH MANUFACTURER'S SPECIFICATIONS. 2. DRAWING MAY NOT BE TO SCALE