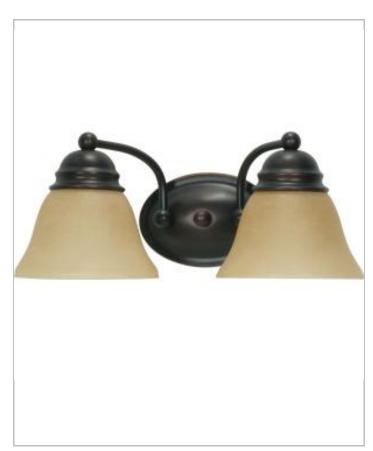

## General

| Finish                    | Mahogany Bronze / Champagne |
|---------------------------|-----------------------------|
| Style                     | Transitional                |
| Number of Lamps           | 2                           |
| Height (in.)              | 6.13                        |
| Width (in.)               | 14.88                       |
| Extension (in.)           | 8.00                        |
| Indoor or Outdoor Fixture | Indoor                      |

| Specifications    |               |
|-------------------|---------------|
| Base              | Medium        |
| Bulb Type         | Incandescent  |
| Max Wattage       | 100           |
| Voltage           | 120V          |
| Bulb Included     | No            |
| Glass Description | Champagne     |
| Weight (lb.)      | 3.36          |
| Fixture Type      | Vanity        |
| Fixture Material  | Glass / Steel |