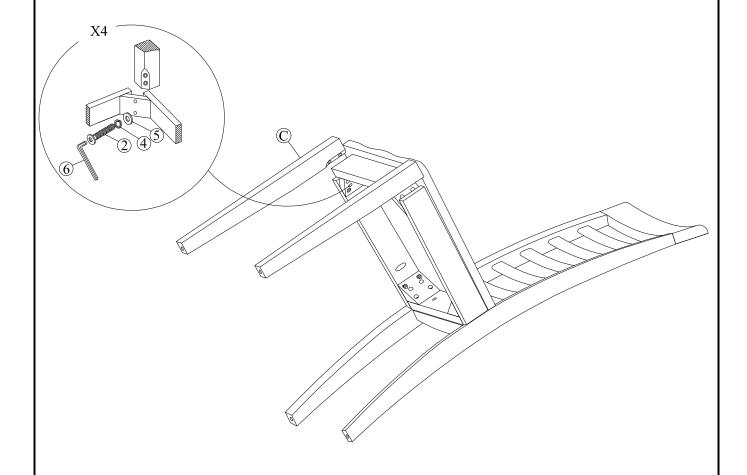

# STEP 2

Attach front legs (C) to the seat frame. Use bolts (2), washers (4) and (5) .Tighten with Allen Key (6).

.