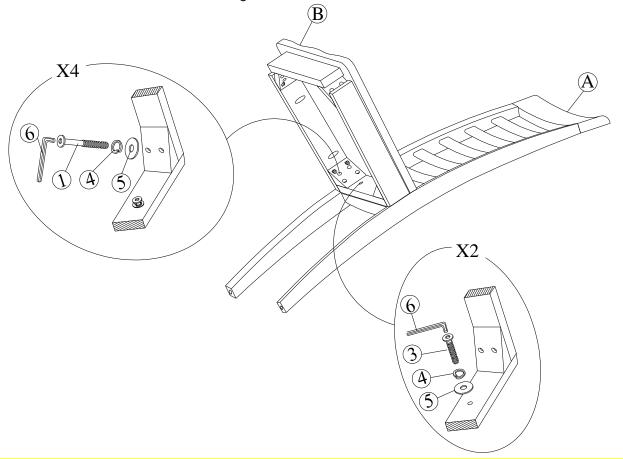

# STEP 1

Attach frame (B) to the back (A) by using bolts (3) and (1) and washers (4) and (5). Tighten with Allen Key (6).

Note: DO NOT tighten any of the bolts, until the chair is assembled, then put on a flat level surface to make sure the chair is level and then tighten the bolts.