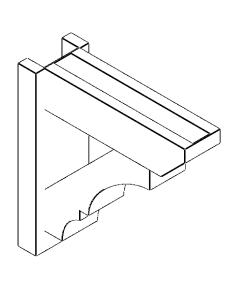

## ITEM NUMBER: OUTUROC040X060X18000X18000X040X020X040BOA24RCPR

4"W TOP X 6"W BACK X 18"D X 18"H X 4"T TOP X 2"T BACK TIMBERTHANE ROUGH CEDAR BALBOA FAUX WOOD OPEN OUTLOOKER, SLAT TOP AND BLOCK BACK, 4"W CLOSED BRACE, PRIMED TAN

**SIDE PROFILE** 

**FRONT PROFILE** 

**ISOMETRIC** 

GENERATED DATE: 07/05/2023

EKENA MILLWORK 2300 WEST MAIN ST. CLARKSVILLE, TX 75426 TOLL FREE: 866-607-0453 WWW.EKENAMILLWORK.COM

1. INSTALLATION TO BE COMPLETED IN ACCORDANCE WITH MANUFACTURER'S SPECIFICATIONS.
2. DRAWING MAY NOT BE TO SCALE
3. THIS DRAWING IS INTENDED FOR DESIGN AND PLANNING PURPOSES ONLY.