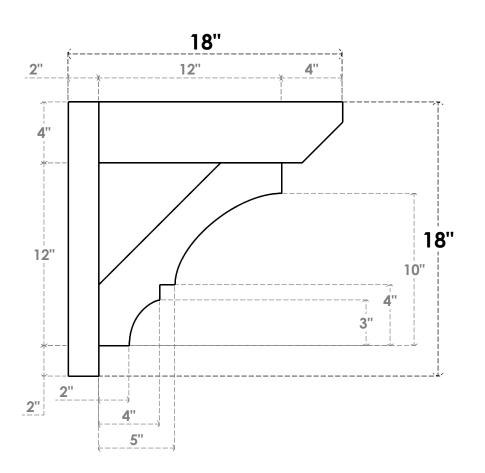

## ITEM NUMBER: OUTUROC040X060X18000X18000X040X020X040BOA24RCPR

4"W TOP X 6"W BACK X 18"D X 18"H X 4"T TOP X 2"T BACK TIMBERTHANE ROUGH CEDAR BALBOA FAUX WOOD OPEN OUTLOOKER, SLAT TOP AND BLOCK BACK, 4"W CLOSED BRACE, PRIMED TAN

**SIDE PROFILE** 

**FRONT PROFILE** 

**ISOMETRIC** 

GENERATED DATE: 07/05/2023

EKENA MILLWORK 2300 WEST MAIN ST. CLARKSVILLE, TX 75426 TOLL FREE: 866-607-0453 WWW.EKENAMILLWORK.COM

1. INSTALLATION TO BE COMPLETED IN ACCORDANCE WITH MANUFACTURER'S SPECIFICATIONS.
2. DRAWING MAY NOT BE TO SCALE
3. THIS DRAWING IS INTENDED FOR DESIGN AND PLANNING PURPOSES ONLY.