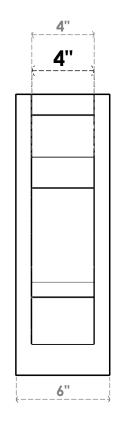

## ITEM NUMBER: OUTUROC040X060X18000X18000X040X020X040BOA24RCPR

4"W TOP X 6"W BACK X 18"D X 18"H X 4"T TOP X 2"T BACK TIMBERTHANE ROUGH CEDAR BALBOA FAUX WOOD OPEN OUTLOOKER, SLAT TOP AND BLOCK BACK, 4"W CLOSED BRACE, PRIMED TAN

**SIDE PROFILE** 

**FRONT PROFILE** 

**ISOMETRIC** 

GENERATED DATE: 07/05/2023

EKENA MILLWORK 2300 WEST MAIN ST. CLARKSVILLE, TX 75426 TOLL FREE: 866-607-0453 WWW.EKENAMILLWORK.COM

1. INSTALLATION TO BE COMPLETED IN ACCORDANCE WITH MANUFACTURER'S SPECIFICATIONS.
2. DRAWING MAY NOT BE TO SCALE
3. THIS DRAWING IS INTENDED FOR DESIGN AND PLANNING PURPOSES ONLY.