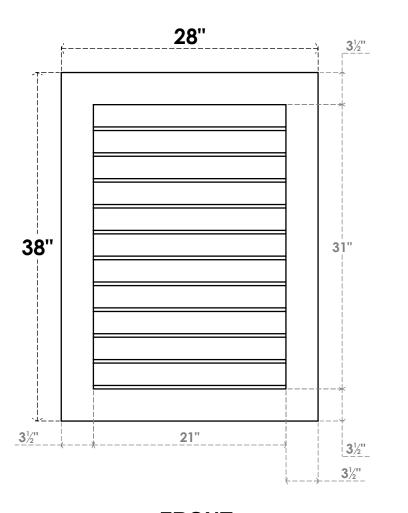

## GVPVE28X3801SN

28"W X 38"H RECTANGLE SURFACE MOUNT PVC GABLE VENT: NON-FUNCTIONAL, W/ 3-1/2"W X 1"P STANDARD FRAME

**FRONT** 

SIDE

LOUVER HEIGHT: 2 7/8"

LOUVER QTY: 11

EKENA MILLWORK 2300 WEST MAIN ST. CLARKSVILLE, TX 75426 TOLL FREE: 866-607-0453 WWW.EKENAMILLWORK.COM