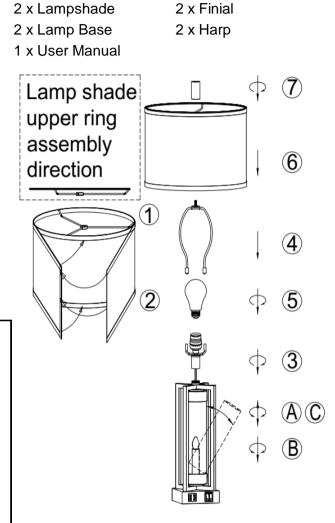

#### Easy Installation

1.Put the 3 support frames on the lower ring to the upper ring.

- 2.Attach the top ring to the upper lampshade and the rest
- 1/4 lampshade to the bottom ring. Then fix the place
- where the lampshade is joined end to end.
- 3.Lock the tooth tube to the Socket Assembly.
- 4.Attach two legs of the lamp harp to the saddle.
- 5.Install the bulb.
- 6.Fix the lampshade on the lamp harp.
- 7.Screw the finial to secyre the lampshade.
- Replace the nightlight bulb
- A. Press the glass tube down, and then tilt the glass tube to remove the glass tube.
- B. Replace the light bulb.
- C. Install the glass tube back into the lamp body.