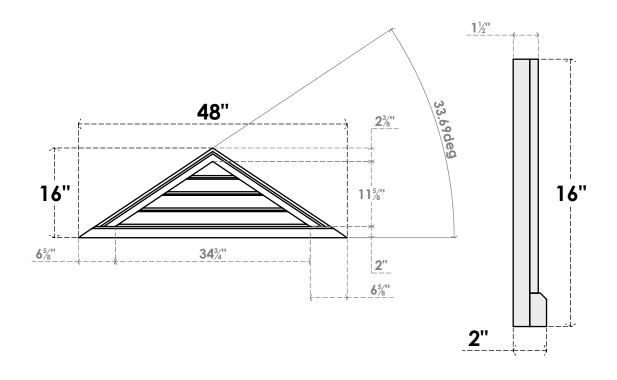

## GVPTR48X1603SF

48"W X 16"H TRIANGLE SURFACE MOUNT PVC GABLE VENT 8/12 PITCH: FUNCTIONAL, W/ 2"W X 2"P **BRICKMOULD SILL FRAME** 

**VENTING AREA: 13.05 SQ IN** 

LOUVER HEIGHT: 2 7/8"

LOUVER QTY: 4

**FRONT** 

SIDE

1. INSTALLATION TO BE COMPLETED IN ACCORDANCE WITH MANUFACTURER'S SPECIFICATIONS. 2. DRAWING MAY NOT BE TO SCALE

3. THIS DRAWING IS INTENDED FOR DESIGN AND PLANNING PURPOSES ONLY.

4. ALL INFORMATION CONTAINED HEREIN WAS CURRENT AT THE TIME OF DEVELOPMENT BUT MUST BE REVIEWED AND APPROVED BY THE PRODUCT MANUFACTURER TO BE CONSIDERED ACCURATE.