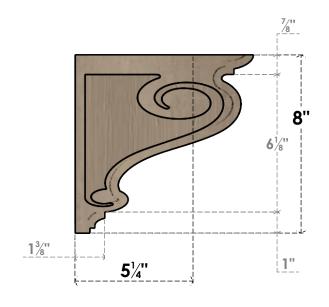

## SIDE PROFILE

## ITEM NUMBER: CORU08X08X08SCRRCPR

8"W X 8"D X 8"H SERIES 1 WIDE SCROLL ROUGH CEDAR TIMBERTHANE FAUX WOOD CORBEL, PRIMED