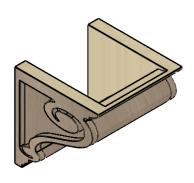

## **ISOMETRIC**

**EKENA MILLWORK** 2300 WEST MAIN ST. CLARKSVILLE, TX 75426 TOLL FREE: 866-607-0453 WWW.EKENAMILLWORK.COM

GENERATED DATE: 01/28/2023

- 1. INSTALLATION TO BE COMPLETED IN ACCORDANCE WITH MANUFACTURER'S SPECIFICATIONS.

## ITEM NUMBER: CORU08X08X08SCRRCPR

8"W X 8"D X 8"H SERIES 1 WIDE SCROLL ROUGH CEDAR TIMBERTHANE FAUX WOOD CORBEL, PRIMED