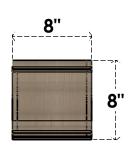

## FRONT PROFILE

## ITEM NUMBER: CORU08X08X08SCRRCPR

8"W X 8"D X 8"H SERIES 1 WIDE SCROLL ROUGH CEDAR TIMBERTHANE FAUX WOOD CORBEL, PRIMED