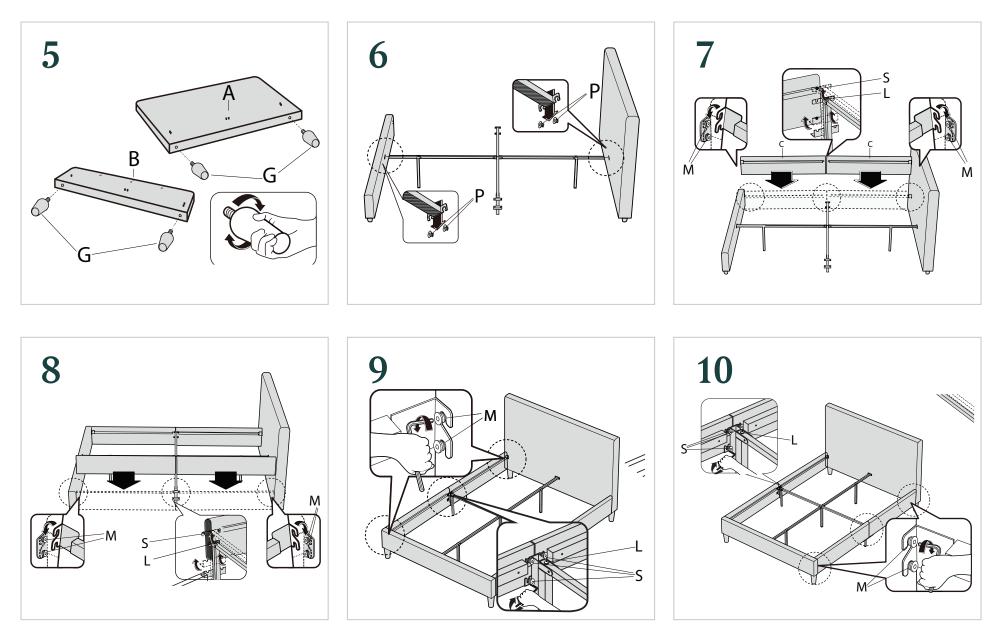

## **Upholstered Platform Bed Frame Instructions**

F

| 0 | 0 | 0 | 0 | 0 | 0 | 0 | 0 | 0 | 0 | 0 | 0 | 0 | 0 | 0 | 0 | 0 | 0 | 0 | 0 | 0 | 0 | 0 | 0 |
|---|---|---|---|---|---|---|---|---|---|---|---|---|---|---|---|---|---|---|---|---|---|---|---|
| 0 |   |   | 0 | • |   | 0 |   |   |   | • |   | 0 | 0 | • | • |   |   | • |   | 0 |   | 0 | 0 |
| 0 |   | • | 0 |   | 0 | • |   | 0 | 0 | • | 0 | 0 | 0 | • |   | • |   |   | • | 0 |   | 0 | 0 |

## **Upholstered Platform Bed Frame Instructions**

| 0 | • | 0 | 0 | 0 | 0 | 0 | 0 | 0 | 0 | 0 | 0 | 0 | 0 | 0 | 0 | 0 | 0 | 0 | 0 | 0 | 0 | 0 | 0 |
|---|---|---|---|---|---|---|---|---|---|---|---|---|---|---|---|---|---|---|---|---|---|---|---|
|   |   |   | 0 | • | • | • | • | • | • | 0 | • | • |   | • |   | 0 | • | • | 0 |   | • | • |   |
| 0 |   | 0 | 0 |   | 0 | 0 |   |   | 0 | 0 |   | 0 | 0 |   | 0 | 0 | 0 | 0 | 0 | 0 |   | 0 | 0 |