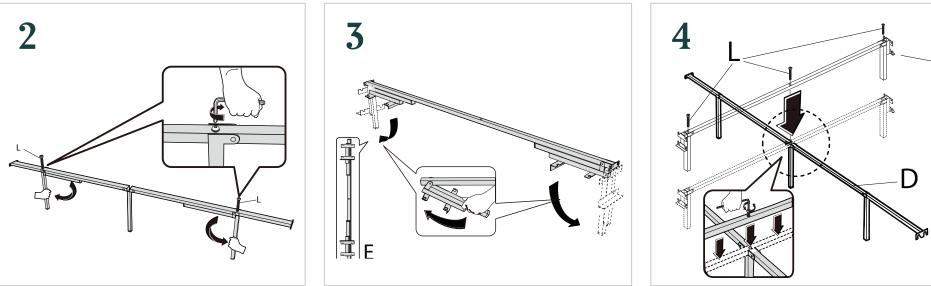

## **Upholstered Platform Bed Frame Instructions**

F

| 0 | 0 | 0 | 0 | 0 | 0 | 0 | 0 | 0 | 0 | 0 | 0 | 0 | 0 | 0 | 0 | 0 | 0 | 0 | 0 | 0 | 0 | 0 | 0 |
|---|---|---|---|---|---|---|---|---|---|---|---|---|---|---|---|---|---|---|---|---|---|---|---|
| 0 |   |   | 0 | • |   | 0 |   |   |   | • |   | 0 | 0 | • | • |   |   | • |   | 0 |   | 0 | 0 |
| 0 |   | • | 0 |   | 0 | • |   | 0 | 0 | • | 0 | 0 | 0 | • |   | • |   |   | • | 0 |   | 0 | 0 |

## **Upholstered Platform Bed Frame Instructions**

| 0 | • | 0 | 0 | 0 | 0 | 0 | 0 | 0 | 0 | 0 | 0 | 0 | 0 | 0 | 0 | 0 | 0 | 0 | 0 | 0 | 0 | 0 | 0 |
|---|---|---|---|---|---|---|---|---|---|---|---|---|---|---|---|---|---|---|---|---|---|---|---|
|   |   |   | 0 | • | • | • | • | • | • | 0 | • | • |   | • |   | 0 | • | • | 0 |   | • | • |   |
| 0 |   | 0 | 0 |   | 0 | 0 |   |   | 0 | 0 |   | 0 | 0 |   | 0 | 0 | 0 | 0 | 0 | 0 |   | 0 | 0 |