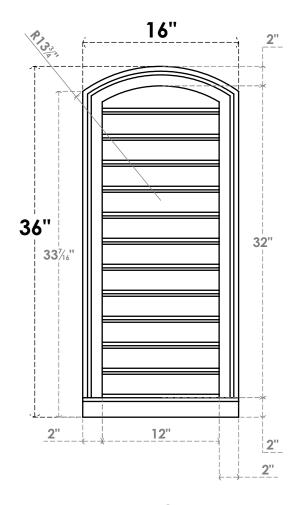

## GVPAR16X3603SF

16"W X 36"H ARCH TOP SURFACE MOUNT PVC GABLE VENT: FUNCTIONAL, W/ 2"W X 2"P **BRICKMOULD SILL FRAME** 

**FRONT** 

SIDE

**VENTING AREA: 33 SQ IN** LOUVER HEIGHT: 2 5/8"

LOUVER QTY: 12

**EKENA MILLWORK** 2300 WEST MAIN ST. CLARKSVILLE, TX 75426 TOLL FREE: 866-607-0453 WWW.EKENAMILLWORK.COM