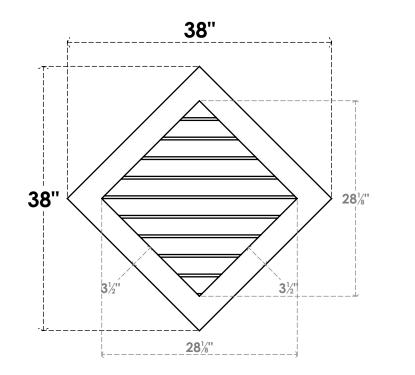

## **GVPDI38X3801SN**

38"W X 38"H DIAMOND SURFACE MOUNT PVC GABLE VENT: NON-FUNCTIONAL, W/ 3-1/2"W X 1"P STANDARD FRAME

38"

LOUVER HEIGHT: 2 3/4" LOUVER QTY: 10

NOTES

FRONT

1. INSTALLATION TO BE COMPLETED IN ACCORDANCE WITH MANUFACTURER'S SPECIFICATIONS. 2. DRAWING MAY NOT BE TO SCALE

SIDE

1"

2. DRAWING MAT NOT BE TO SCALE
3. THIS DRAWING IS INTENDED FOR DESIGN AND PLANNING PURPOSES ONLY.
4. ALL INFORMATION CONTAINED HEREIN WAS CURRENT AT THE TIME OF DEVELOPMENT BUT MUST BE REVIEWED AND APPROVED BY THE PRODUCT MANUFACTURER TO BE CONSIDERED ACCURATE.
5. ARCHITECTURAL GRADE PVC PRODUCTS ARE MADE FROM EXPANDED CELLULAR PVC AND COME NATURALLY WHITE BUT MAY BE