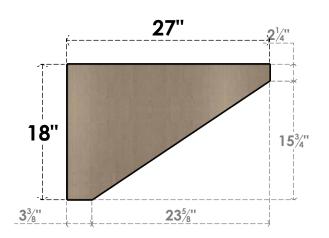

### SIDE PROFILE

#### ITEM NUMBER: CORU09X27X18CONRCPR

9"W X 27"D X 18"H SERIES 3 CLASSIC CONCORD ROUGH CEDAR TIMBERTHANE FAUX WOOD CORBEL, PRIMED