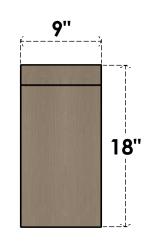

# FRONT PROFILE

#### ITEM NUMBER: CORU09X27X18CONRCPR

9"W X 27"D X 18"H SERIES 3 CLASSIC CONCORD ROUGH CEDAR TIMBERTHANE FAUX WOOD CORBEL, PRIMED