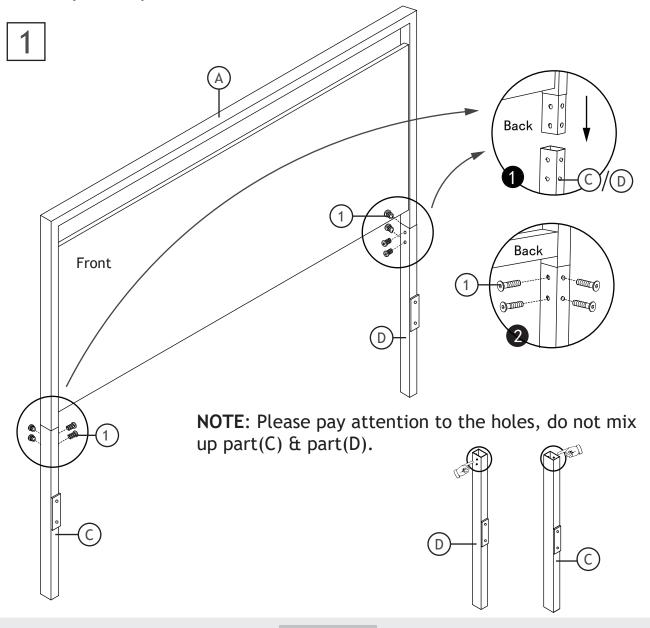

### **ASSEMBLY**

Before your installation, please make sure that you have all the parts listed on the manual. If you find something missing, stop installing and contact your supplier immediately.

**NOTE:** Please do not completely tighten all the hardware until the entire assembly is completed!