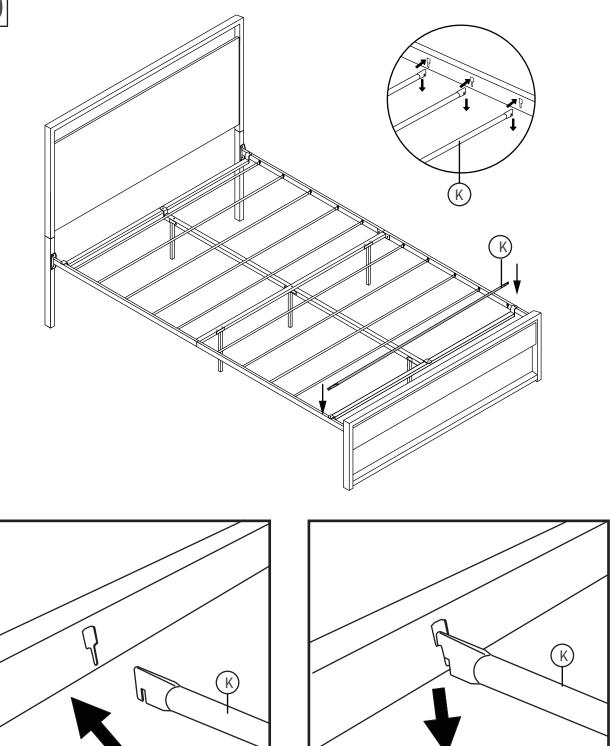

Expand the foleded portion

1. Insert slats into the hole 2. Push the slats into the gaps. on sidebar in the correct orientation.

3.Put the plastic clamp(L) into the lower part of hole on 45degree.

4. Press tight the upper part of clamp to fix its position.