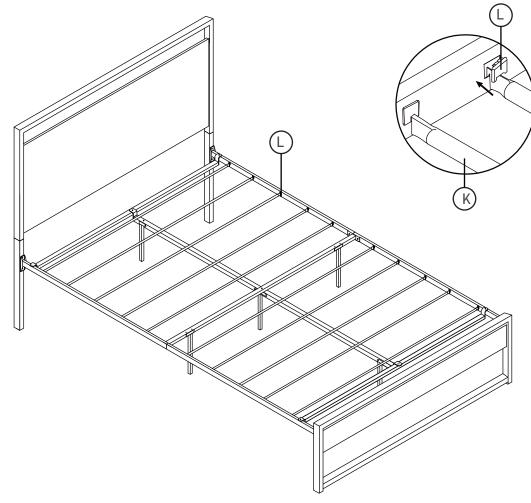

Expand the foleded portion

1. Insert slats into the hole 2. Push the slats into the gaps. on sidebar in the correct orientation.

3.Put the plastic clamp(L) into the lower part of hole on 45degree.

4. Press tight the upper part of clamp to fix its position.