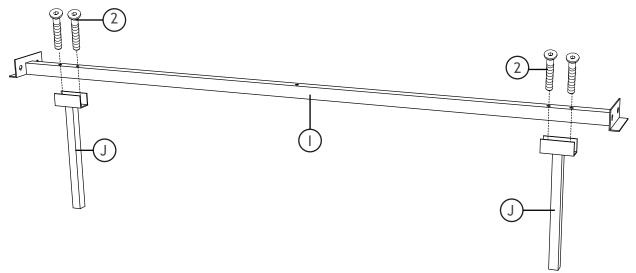

### **ASSEMBLY**

Before your installation, please make sure that you have all the parts listed on the manual. If you find something missing, stop installing and contact your supplier immediately.

**NOTE:** Please do not completely tighten all the hardware until the entire assembly is completed!