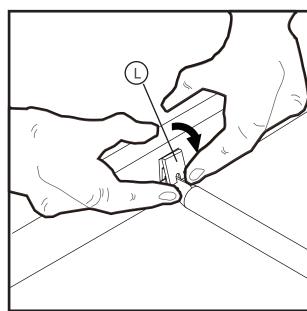

Expand the foleded portion

1. Insert slats into the hole 2. Push the slats into the gaps. on sidebar in the correct orientation.

3.Put the plastic clamp(L) into the lower part of hole on 45degree.

4. Press tight the upper part of clamp to fix its position.