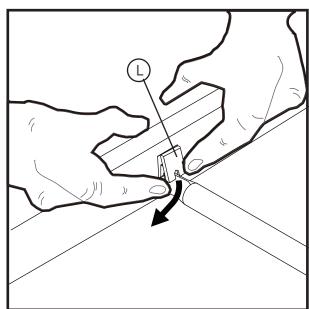

Expand the foleded portion

1. Insert slats into the hole 2. Push the slats into the gaps. on sidebar in the correct orientation.

3.Put the plastic clamp(L) into the lower part of hole on 45degree.

4. Press tight the upper part of clamp to fix its position.