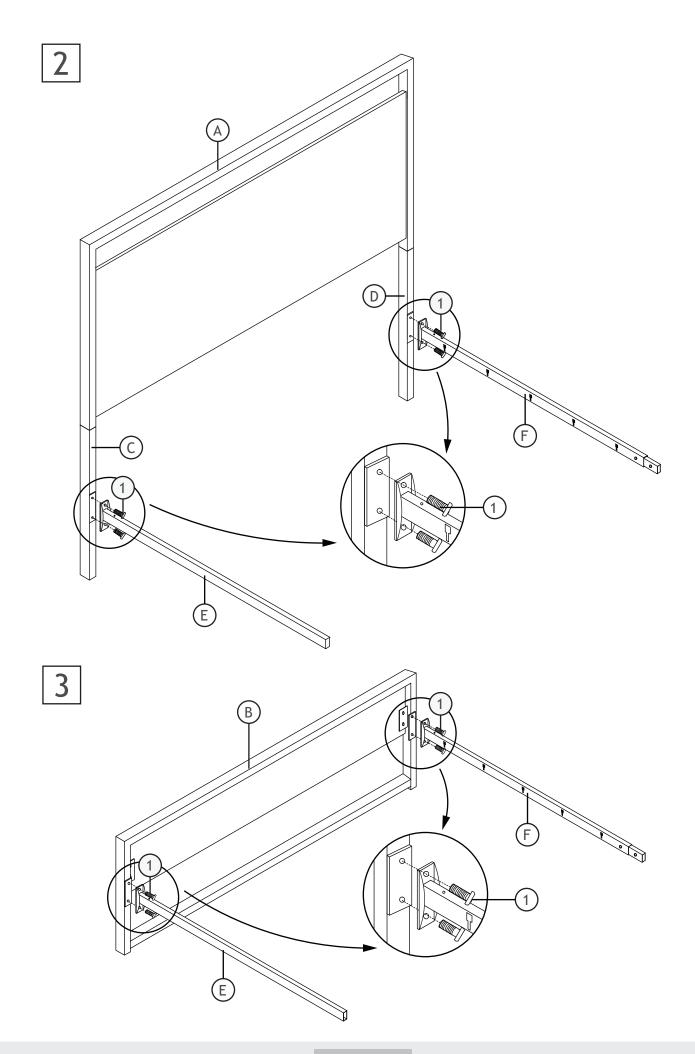

### **ASSEMBLY**

Before your installation, please make sure that you have all the parts listed on the manual. If you find something missing, stop installing and contact your supplier immediately.

**NOTE:** Please do not completely tighten all the hardware until the entire assembly is completed!