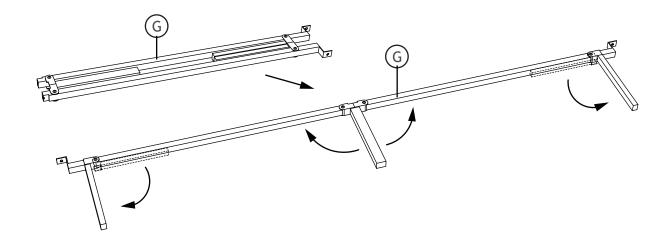

Expand the foleded portion

1. Insert slats into the hole 2. Push the slats into the gaps. on sidebar in the correct orientation.

3.Put the plastic clamp(L) into the lower part of hole on 45degree.

4. Press tight the upper part of clamp to fix its position.