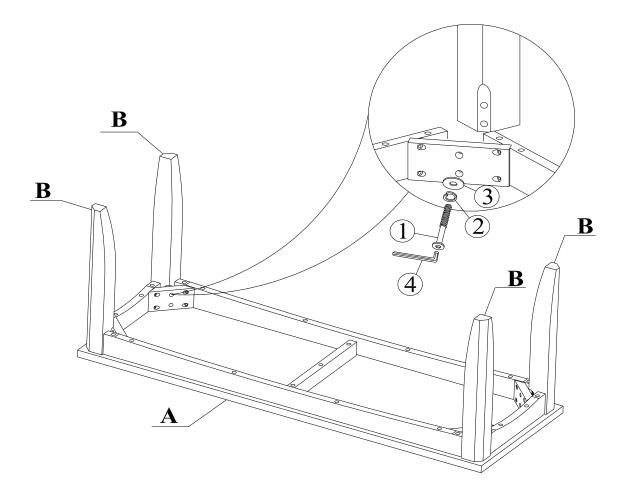

# **STEP 1**

Attach legs (B) to the top (A) with Bolts (1) and washers (2), (3). Tighten with the Allen Key (4).