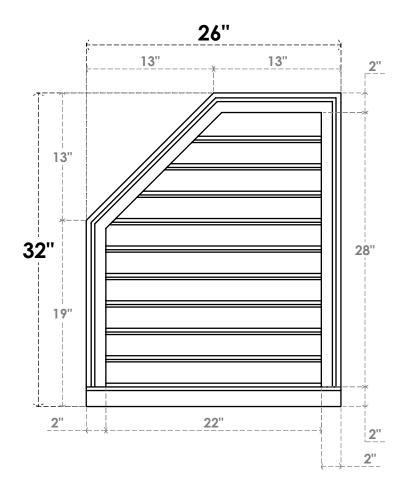

## GVPOL26X3203SF

26"W X 32"H HALF OCTAGON TOP LEFT SURFACE MOUNT PVC GABLE VENT: FUNCTIONAL, W/ 2"W X 2"P BRICKMOULD SILL FRAME

**VENTING AREA: 44.67 SQ IN** LOUVER HEIGHT: 2 3/4" LOUVER QTY: 10

**FRONT** 