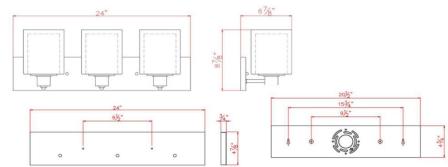

GLASS/SHADE DIMENSIONS: 6.5" h  $\times 5.5$ " l  $\times 5.5$ " d

**WARRANTY:** 10-Year limited warranty

UL/ETL CERTIFICATION:cUL/ULADL COMPLIANT:NoENERGY STAR CERTIFIED:NoWET/DRY/DAMP:Damp

CANOPY/PLATE DIMENSIONS: N/A

**BACKPLATE DIMENSIONS:** 3.88" h x 24" d

DOWNROD I LENGTH: N/A

DOWNROD 2 LENGTH: N/A

DOWNROD 3 LENGTH: N/A

DOWNROD 4 LENGTH: N/A

LED EFFICACY (LUMENS/WATT): N/A lumens/Watt

LED AVERAGE RATED LIFE: N/A

LED CRI: N/A