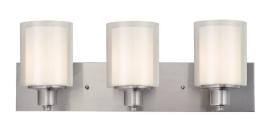

## 3-Light Vanity Light

## Satin Nickel Finish

## **SPECIFICATIONS**

MATERIAL CONSTRUCTION: Steel

MOUNTING: Wall Mount

WEIGHT: 9 lbs.
OK ON SLOPED CEILING: No

LAMPTYPE I: 3 lamps, 60W A19 Medium

base bulb

LAMP TYPE 2: N/A

TOTAL WATTAGE: 180W
WATTS PER BULB: 60W
BULB INCLUDED: N/A
GLASS/SHADE MATERIAL: Glass
GLASS/SHADE TYPE: Frosted
GLASS/SHADE COLOR: Clear