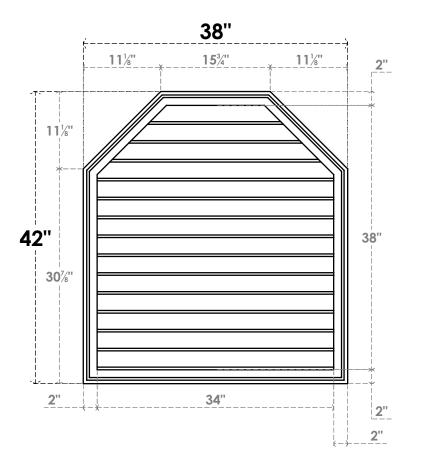

## GVPOT38X4202SN

38"W X 42"H OCTAGONAL TOP SURFACE MOUNT PVC GABLE VENT: NON-FUNCTIONAL, W/ 2"W X 1-1/2"P BRICKMOULD FRAME

LOUVER HEIGHT: 2 3/4"

LOUVER QTY: 14

**FRONT** 

SIDE

EKENA MILLWORK 2300 WEST MAIN ST. CLARKSVILLE, TX 75426 TOLL FREE: 866-607-0453 WWW.EKENAMILLWORK.COM