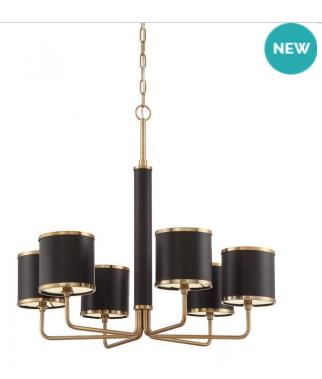

## 6 Light Chandelier

This collection is a transitional lighting series that is nothing short of regal. A satin brass finish complemented with black textured faux leather shades and accents make this stately design shine with superior quality. The warmand inviting halo created by this series makes a posh statement in upscale, interior spaces.

## **Specs**

Bulb Base Candelabra

**Bulbs** 6 **Bulb Size** B10

Bulb Type Incandescent

**Bulb Wattage** 60 **Carton Size (CU FT)** 1.97

FinishSatin BrassGlass Shade FinishBlack Leather