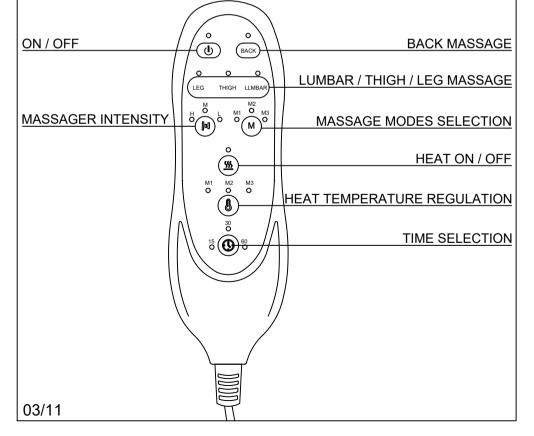

### **INSTALLATION MANUAL**







### **EXPLOSIVE VIEW**













### **HARDWARE LIST**













05/11



06/11







### **ATTENTION**

- 1. When assembling and using this product, basic safety precautions should always be followed to reduce the risk of personal injury and damage to equipment. Please read all instructions before assembly and use.
- 2. Check all bolts for tightness before and during usage.
- 3. Colors may vary slightly from the photo because of photography and printing.

### MAINTAINANCE AND WARNING

- 1. Keep Furniture away from heat sources.
- 2. Check bolts/screws periodically and tighten them if necessary.
- 3. This unit is intended for use only with the products and/or maximum weights indicated. Use with other products and/or products heavier than the maximum weights indicated may result in instability or cause possible injury tolerances.
- 4.Do not clea