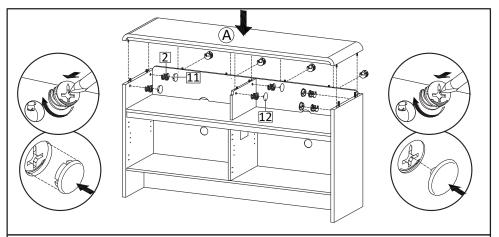

**Step13**: Bring the product to upright position. Insert Back Board (N) as figure. Insert Camlock (HW2) then tighten using screwdriver as figure.

 $\bf STEP14: Attach\ Top\ Board\ (A)\ into\ Body\ .$  Insert Camlock (HW2) then tighten using screwdriver. Put Screw Caps (HW11&HW12) over the camlock as picture.

**STEP15**: Insert Shelf Pin (HW10) into the holes on Center Boards and Side Boards, on the desired level. Then place the Adjustable Shelf (H) by inserting the grooved line on the shelf into the shelf support, with laminated edge facing front.