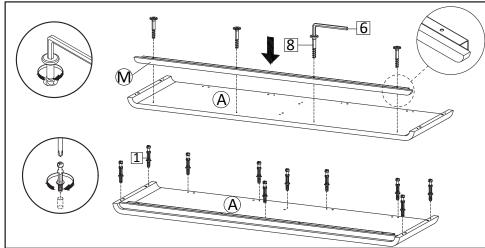

**STEP2**: Insert Cambolt (HW1) and Dowel Small (HW3) into Fixed Shelf (E) and Bottom Board (B). Insert Dowel Small (HW3) into Front Skirt 1 (I) and Bottom Skirt (J) as figure.

**STEP4**: Insert Screw M6.4x35mm (HW8) into Front Skirt 2 (M) into Top Board (A) tighten screws using Allen Key (HW6) as figure. Insert Cambolt (HW1) into Top Board (A).

**Step13**: Bring the product to upright position. Insert Back Board (N) as figure. Insert Camlock (HW2) then tighten using screwdriver as figure.

 $\bf STEP14: Attach\ Top\ Board\ (A)\ into\ Body\ .$  Insert Camlock (HW2) then tighten using screwdriver. Put Screw Caps (HW11&HW12) over the camlock as picture.