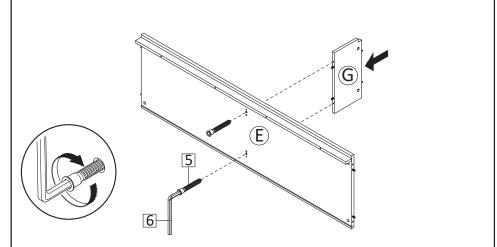

**STEP5**: Attach Front Skirt 1 (I) to Fixed Shelf (E), secure with Screw M6.4x53mm (HW7). Tighten screws using Allen Key (HW6).

**Step6**: Attach Center Board 2 (G) to the Fixed Shelf (E). Secure with Screw M7x50mm (HW5), tighten screws using Allen Key (HW6).