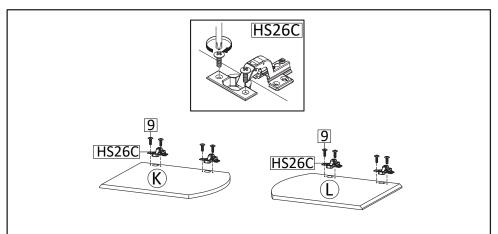

**STEP18**: Insert Hinge (HW HS26C) into remaining Door Left (K) and Door Right (L). Secure with Screw M4.5x12.5mm (HW9).

**STEP19**: Install Door Left (K) and Door Right (L) into Side Boards Please review above images carefully. Secure with Screw M4.5x12.5mm (HW9). Refer to separate page of how to adjust hinge (HS26C).