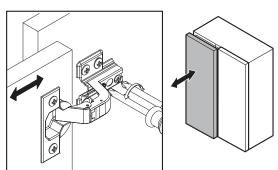

# To adjust depth.

Loosen screw "B" and adjust door, if the door can not be adjusted, please loosen screw "C", then try again. Tighten screw "B" and "C".

## To adjust side ways.

Turning the screw "C" on BOTH hinges on each door.