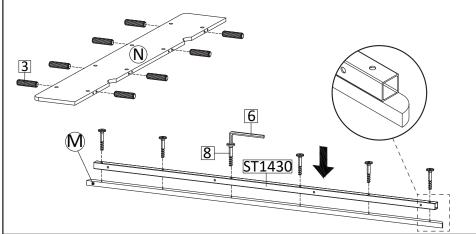

**STEP1**: Insert Cambolt (HW1) and Dowel Big (HW4) into Side Board Left (C) and Side Board Right (D). Insert Dowel Small (HW3), Center Boards 1 (F) and Center Board 2 (G) as figure.

STEP3: Insert Dowel Small (HW3) into Back Board 1 (N). Attach Anti Deflection Bar (HW ST1430) into Front Skirt 2 (M) using Screw M6x35mm (HW8) then tighten using Allen Key (HW6) as figure.