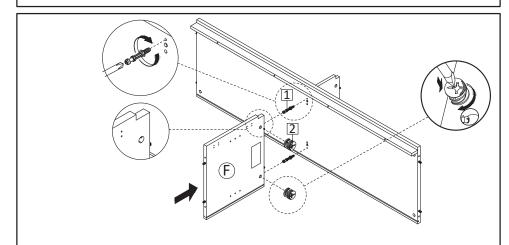

**STEP1**: Insert Cambolt (HW1) and Dowel Big (HW4) into Side Board Left (C) and Side Board Right (D). Insert Dowel Small (HW3), Center Boards 1 (F) and Center Board 2 (G) as figure.

STEP3: Insert Dowel Small (HW3) into Back Board 1 (N). Attach Anti Deflection Bar (HW ST1430) into Front Skirt 2 (M) using Screw M6x35mm (HW8) then tighten using Allen Key (HW6) as figure.

**STEP2**: Insert Cambolt (HW1) and Dowel Small (HW3) into Fixed Shelf (E) and Bottom Board (B). Insert Dowel Small (HW3) into Front Skirt 1 (I) and Bottom Skirt (J) as figure.

**STEP4**: Insert Screw M6.4x35mm (HW8) into Front Skirt 2 (M) into Top Board (A) tighten screws using Allen Key (HW6) as figure. Insert Cambolt (HW1) into Top Board (A).