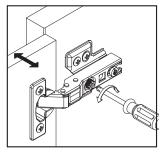

# To adjust depth.

Loosen screw "B" and adjust door, if the door can not be adjusted, please loosen screw "C", then try again. Tighten screw "B" and "C".

## To adjust side ways.

Turning the screw "C" on BOTH hinges on each door.