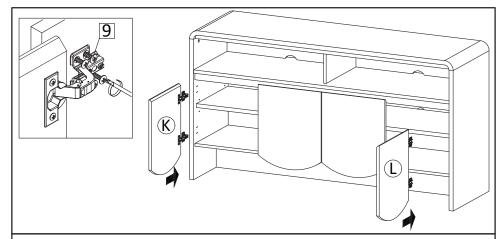

**STEP16**: Insert Hinge (HW HS26B) into 1 piece of Door Left (K) and 1 piece of Door Right (L). Secure with Screw M4.5x12.5mm (HW9).

- \*Before beginning assembly of product, make sure all parts are present. Compare parts with part contents list and hardware contents list.
- \*If any part is missing or damaged, do not attempt to assemble the product.
- \*Estimated Assembly Time: 90 minutes.
- \*Tools Required for Assembly (included): Allen Key
- \*If you are having difficulty, our friendly Customer Care team is always here to help. Please email customersupport@safavieh.com

**STEP17**: Install Door Left (K) and Door Right (L) into Center Boards Please review above images carefully. Secure with Screw M4.5x12.5mm (HW9). Refer to separate page of how to adjust hinge (HS26B).

**STEP18**: Insert Hinge (HW HS26C) into remaining Door Left (K) and Door Right (L). Secure with Screw M4.5x12.5mm (HW9).

**STEP19**: Install Door Left (K) and Door Right (L) into Side Boards Please review above images carefully. Secure with Screw M4.5x12.5mm (HW9). Refer to separate page of how to adjust hinge (HS26C).