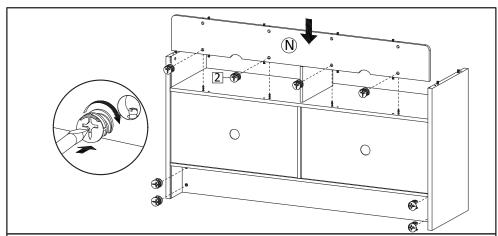

**Step13**: Bring the product to upright position. Insert Back Board (N) as figure. Insert Camlock (HW2) then tighten using screwdriver as figure.

 $\bf STEP14: Attach\ Top\ Board\ (A)\ into\ Body\ .$  Insert Camlock (HW2) then tighten using screwdriver. Put Screw Caps (HW11&HW12) over the camlock as picture.