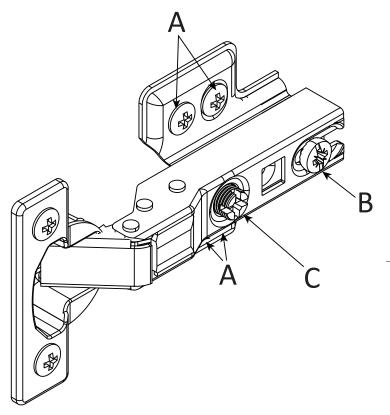

# **HOW TO ADJUST HINGES**

# To adjust depth.

Loosen screw "B" and adjust door, if the door can not be adjusted, please loosen screw "C", then try again. Tighten screw "B" and "C".

## To adjust side ways.

Turning the screw "C" on BOTH hinges on each door.