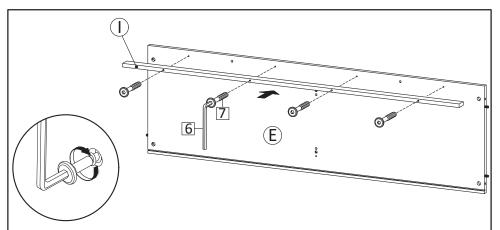

**STEP5**: Attach Front Skirt 1 (I) to Fixed Shelf (E), secure with Screw M6.4x53mm (HW7). Tighten screws using Allen Key (HW6).

**Step6**: Attach Center Board 2 (G) to the Fixed Shelf (E). Secure with Screw M7x50mm (HW5), tighten screws using Allen Key (HW6).