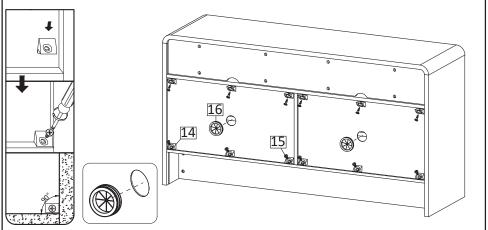

**STEP20**: Use Wedge (HW14), Screw M3.5x15.5mm (HW15) to tighten the back of Sideboard by using screwdriver. Please align the top board and bottom board in  $90^{\circ}$  position against the side board, before securing the wedges (HW14). Insert Cable Hole Rubber (HW16) as figure.