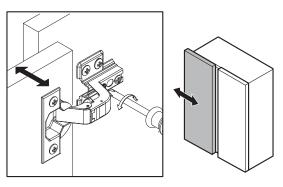

e.

<sup>\*</sup>If you are having difficulty, our friendly Customer Care team is always here to help. Please email customersupport@safavieh.com



<sup>\*</sup>Before beginning assembly of product, make sure all parts are present. Compare parts with part contents list and hardware contents list.

<sup>\*</sup>If any part is missing or damaged, do not attempt to assemble the product.

<sup>\*</sup>Estimated Assembly Time: 90 minutes.

<sup>\*</sup>Tools Required for Assembly (included): Allen Key

### TIPPING RESTRAINTS KIT INSTALLATION GUIDANCE

Different wall materials require unique wall fasteners.



# **HOW TO ADJUST HINGES**





# To adjust depth.

Loosen screw "B" and adjust door, if the door can not be adjusted, please loosen screw "C", then try again. Tighten screw "B" and "C".



## To adjust side ways.

Turning the screw "C" on BOTH hinges on each door.

# **HOW TO ADJUST HINGES**







# To adjust depth.

Loosen screw "B" and adjust door, if the door can not be adjusted, please loosen screw "C", then try again. Tighten screw "B" and "C".





## To adjust side ways.

Turning the screw "C" on BOTH hinges on each door.