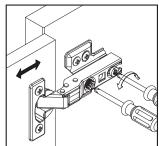

# To adjust depth.

Loosen screw "B" and adjust door, if the door can not be adjusted, please loosen screw "C", then try again. Tighten screw "B" and "C".

## To adjust side ways.

Turning the screw "C" on BOTH hinges on each door.