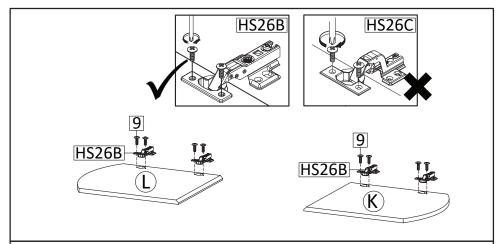

**STEP16**: Insert Hinge (HW HS26B) into 1 piece of Door Left (K) and 1 piece of Door Right (L). Secure with Screw M4.5x12.5mm (HW9).

- \*Before beginning assembly of product, make sure all parts are present. Compare parts with part contents list and hardware contents list.
- \*If any part is missing or damaged, do not attempt to assemble the product.
- \*Estimated Assembly Time: 90 minutes.
- \*Tools Required for Assembly (included): Allen Key
- \*If you are having difficulty, our friendly Customer Care team is always here to help. Please email customersupport@safavieh.com