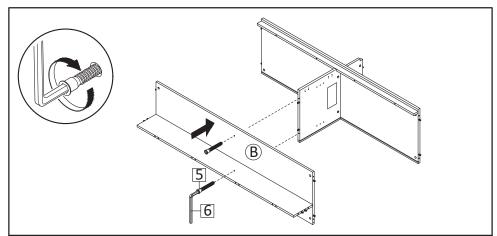

**Step9**: Combine Bottom Board (B) to assembled component from step 7 as figure. Insert Screw M7x50mm (HW5), tighten screws using Allen Key (HW6).

**STEP11**: Attach Side Board Left (C) and Side Board Right (D) into Bottom Board (B) and Fixed Shelf (E). Insert Camlock (HW2) then tighten using screwdriver.