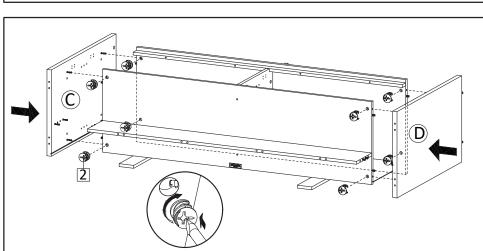

**Step9**: Combine Bottom Board (B) to assembled component from step 7 as figure. Insert Screw M7x50mm (HW5), tighten screws using Allen Key (HW6).

**STEP11**: Attach Side Board Left (C) and Side Board Right (D) into Bottom Board (B) and Fixed Shelf (E). Insert Camlock (HW2) then tighten using screwdriver.