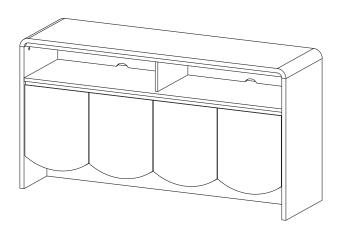

#### Part List

Model# MED9620

Product Dimensions: 61"Wx18"Dx32"H

WEIGHT CAPACITY: 99 LBS.

Warning: Do not stand on media stand. Warning: Do not over torque bolts.