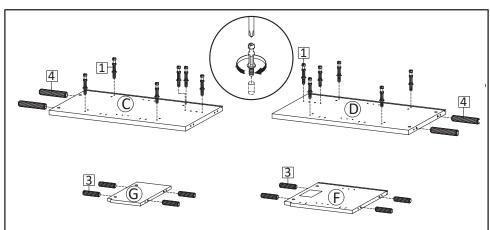

**STEP1**: Insert Cambolt (HW1) and Dowel Big (HW4) into Side Board Left (C) and Side Board Right (D). Insert Dowel Small (HW3), Center Boards 1 (F) and Center Board 2 (G) as figure.

STEP3: Insert Dowel Small (HW3) into Back Board 1 (N). Attach Anti Deflection Bar (HW ST1430) into Front Skirt 2 (M) using Screw M6x35mm (HW8) then tighten using Allen Key (HW6) as figure.