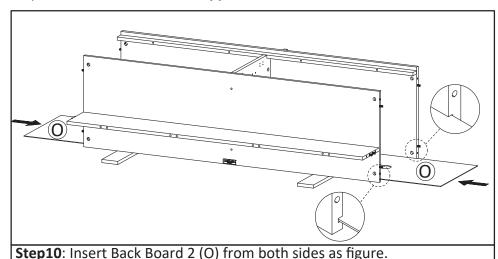

**Step13**: Bring the product to upright position. Insert Back Board (N) as figure. Insert Camlock (HW2) then tighten using screwdriver as figure.

 $\bf STEP14: Attach\ Top\ Board\ (A)\ into\ Body\ .$  Insert Camlock (HW2) then tighten using screwdriver. Put Screw Caps (HW11&HW12) over the camlock as picture.