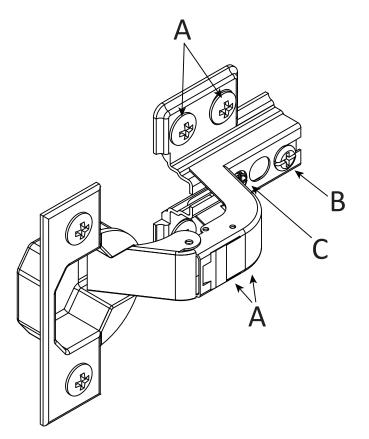

# **HOW TO ADJUST HINGES**

# To adjust depth.

Loosen screw "B" and adjust door, if the door can not be adjusted, please loosen screw "C", then try again. Tighten screw "B" and "C".

## To adjust side ways.

Turning the screw "C" on BOTH hinges on each door.