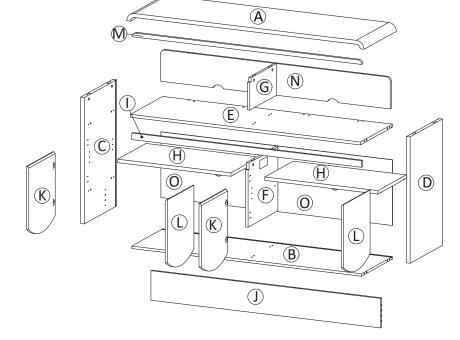

# Part List & HW For Multi-Box Items

| Piece | Description      | Qty | Carton Call |
|-------|------------------|-----|-------------|
| А     | Top Board        | 1   | 1 of 2      |
| В     | Bottom Board     | 1   | 1 of 2      |
| С     | Side Board Left  | 1   | 2 of 2      |
| D     | Side Board Right | 1   | 2 of 2      |
| Е     | Fixed Shelf      | 1   | 1 of 2      |
| F     | Center Board 1   | 1   | 2 of 2      |
| G     | Center Board 2   | 1   | 2 of 2      |
| Н     | Adjustable Shelf | 2   | 2 of 2      |
| 1     | Front Skirt 1    | 1   | 1 of 2      |
| J     | Bottom Skirt     | 1   | 1 of 2      |
| K     | Door Left        | 2   | 2 of 2      |
| L     | Door Right       | 2   | 2 of 2      |
| M     | Front Skirt 2    | 1   | 1 of 2      |
| N     | Back Board 1     | 1   | 1 of 2      |
| 0     | Back Board 2     | 2   | 2 of 2      |

| Piece     | Description           | Qty | Carton Call |
|-----------|-----------------------|-----|-------------|
| HW1       | Cambolt               | 32  | 2 of 2      |
| HW2       | CamLock               | 32  | 2 of 2      |
| HW3       | Dowel Small           | 34  | 2 of 2      |
| HW4       | Dowel Big             | 4   | 2 of 2      |
| HW5       | Screw M 7 x 50 mm     | 4   | 2 of 2      |
| HW6       | Allen Key             | 2   | 2 of 2      |
| HW7       | Screw M 6.4 x 53 mm   | 4   | 2 of 2      |
| HW8       | Screw M 6.4 x 35 mm   | 10  | 2 of 2      |
| HW9       | Screw M 4.5 x 12.5 mm | 48  | 2 of 2      |
| HW10      | Shelf Pin             | 8   | 2 of 2      |
| HW11      | Screw Cap             | 4   | 2 of 2      |
| HW12      | Screw Cap             | 2   | 2 of 2      |
| HW13      | Floor Glide           | 8   | 2 of 2      |
| HW14      | Wedge                 | 12  | 2 of 2      |
| HW15      | Screw M 3.5 x 15.5 mm | 12  | 2 of 2      |
| HW16      | Cable Hole Rubber     | 2   | 2 of 2      |
| HW HS26C  | Hinge                 | 4   | 2 of 2      |
| HW HS26B  | Hinge                 | 4   | 2 of 2      |
| HW ST1430 | Anti Deflection Bar   | 1   | 2 of 2      |