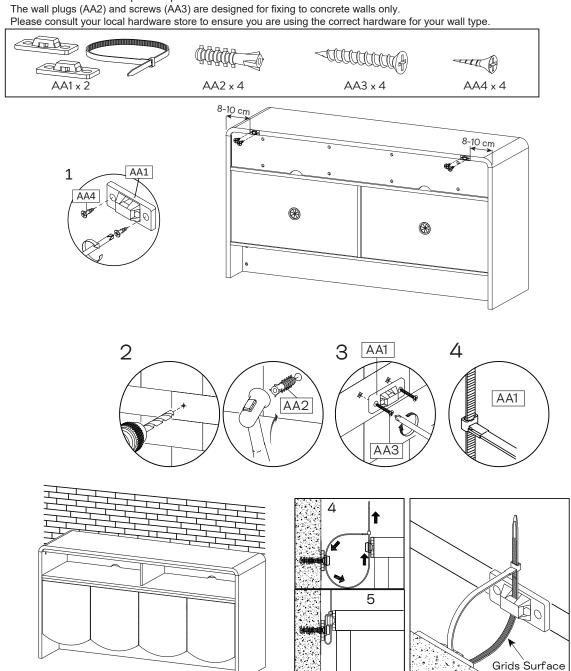

### TIPPING RESTRAINTS KIT INSTALLATION GUIDANCE

Different wall materials require unique wall fasteners.