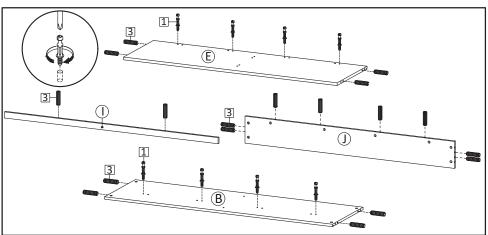

**STEP2**: Insert Cambolt (HW1) and Dowel Small (HW3) into Fixed Shelf (E) and Bottom Board (B). Insert Dowel Small (HW3) into Front Skirt 1 (I) and Bottom Skirt (J) as figure.

**STEP4**: Insert Screw M6.4x35mm (HW8) into Front Skirt 2 (M) into Top Board (A) tighten screws using Allen Key (HW6) as figure. Insert Cambolt (HW1) into Top Board (A).

**Step7**: Insert Cambolt (HW1) to Fixed Shelf (E). Attach Center Board 1 (F) as figure. Secure with Camlock (HW2) then tighten using screwdriver.

**Step8**: Attach Bottom Skirt (J) into Bottom Board (B). Insert Camlock (HW2) then tighten using screwdriver.