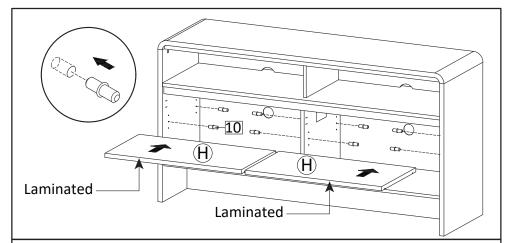

**STEP15**: Insert Shelf Pin (HW10) into the holes on Center Boards and Side Boards, on the desired level. Then place the Adjustable Shelf (H) by inserting the grooved line on the shelf into the shelf support, with laminated edge facing front.