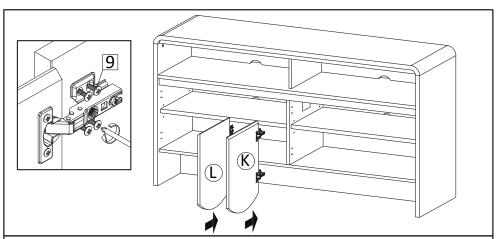

**STEP17**: Install Door Left (K) and Door Right (L) into Center Boards Please review above images carefully. Secure with Screw M4.5x12.5mm (HW9). Refer to separate page of how to adjust hinge (HS26B).