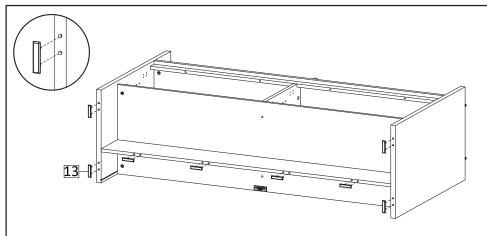

**Step13**: Bring the product to upright position. Insert Back Board (N) as figure. Insert Camlock (HW2) then tighten using screwdriver as figure.

 $\bf STEP14: Attach\ Top\ Board\ (A)\ into\ Body\ .$  Insert Camlock (HW2) then tighten using screwdriver. Put Screw Caps (HW11&HW12) over the camlock as picture.