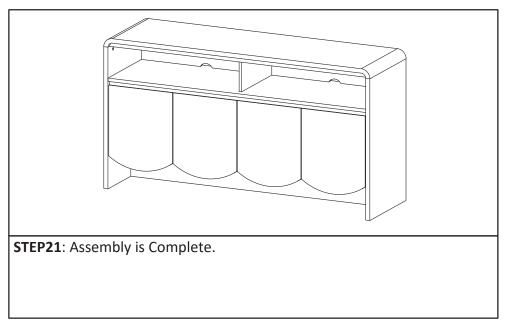

#### Part List

Model# MED9620

Product Dimensions: 61"Wx18"Dx32"H

WEIGHT CAPACITY: 99 LBS.

Warning: Do not stand on media stand. Warning: Do not over torque bolts.