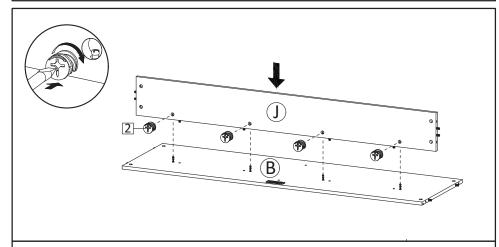

**Step7**: Insert Cambolt (HW1) to Fixed Shelf (E). Attach Center Board 1 (F) as figure. Secure with Camlock (HW2) then tighten using screwdriver.

**Step8**: Attach Bottom Skirt (J) into Bottom Board (B). Insert Camlock (HW2) then tighten using screwdriver.