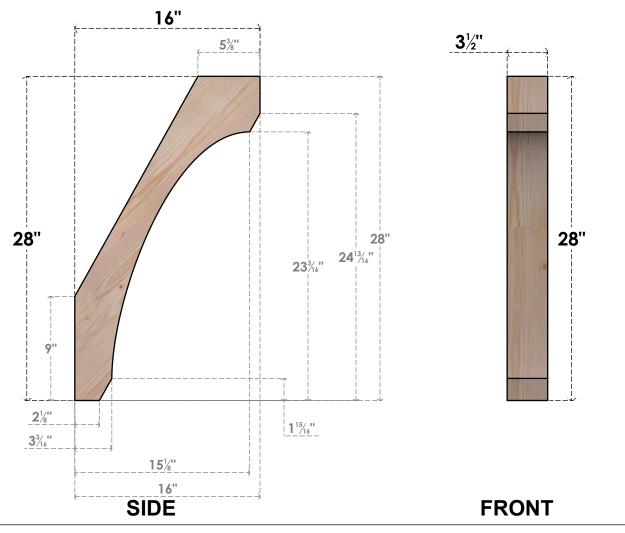

## BRC04X16X28LEC00SDF

3 1/2"W X 16"D X 28"H LEGACY SMOOTH BRACE, DOUGLAS FIR

**EKENA MILLWORK** 2300 WEST MAIN ST. CLARKSVILLE, TX 75426 TOLL FREE: 866-607-0453 WWW.EKENAMILLWORK.COM

## **NOTES**

- 1. INSTALLATION TO BE COMPLETED IN ACCORDANCE WITH MANUFACTURER'S SPECIFICATIONS.
  2. DRAWING MAY NOT BE TO SCALE
- 3. THIS DRAWING IS INTENDED FOR DESIGN AND PLANNING PURPOSES ONLY.
- 4. ALL INFORMATION CONTAINED HEREIN WAS CURRENT AT THE TIME OF DEVELOPMENT BUT MUST BE REVIEWED AND APPROVED BY THE PRODUCT MANUFACTURER TO BE CONSIDERED ACCURATE.
- 5. PRODUCTS ARE NOT KILN DRIED. THIS ITEM IS UNIQUE AND WILL CONTAIN THE NATURAL VARIATIONS THAT THE WOOD SPECIES OFFERS. THIS MAY RESULT IN VARIATIONS UP TO 1/4"