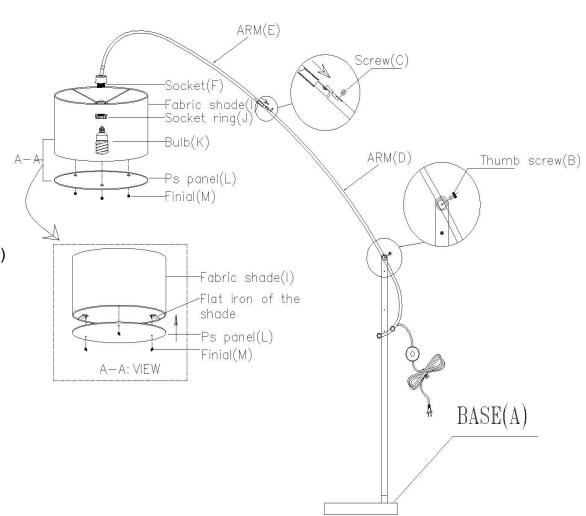

## **Part List and Hardware List**

| PIECE | DESCRIPTION | PICTURE | QUANTITY | PIECE | DESCRIPTION | PICTURE | QUANTITY |
|-------|-------------|---------|----------|-------|-------------|---------|----------|
| A,D,E | Lamp base   |         | 1X       | ı     | Shade       |         | 1X       |
| В     | SCREW       |         | 1X       | Q     | RING        |         | 1X       |
| М     | Finial      |         | 3X       | К     | Bulb        |         | 1X       |

Estimated Assembly Time: 15 minutes.

- 1. Put the lamp base (A) on a flat surface.
- 2. Raise the arm(D) upmostly and secure with screw(B)
- 3. Insert arm(E) into the arm(D) and secure with screw(C)
- Put shade(I) onto socket(F) and secure it with socket ring(J)
- 7. Put PS panel(L) onto the shade(I) and secure it with Finial(M)