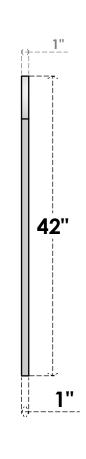

## GVPRT12X4201SN

12"W X 42"H ROUND TOP SURFACE MOUNT PVC GABLE VENT: NON-FUNCTIONAL, W/ 3-1/2"W X 1"P STANDARD FRAME

**FRONT** 

SIDE

LOUVER HEIGHT: 2 3/4"

LOUVER QTY: 13

1. INSTALLATION TO BE COMPLETED IN ACCORDANCE WITH MANUFACTURER'S SPECIFICATIONS. 2. DRAWING MAY NOT BE TO SCALE