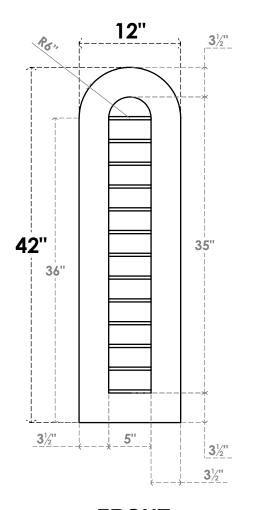

## GVPRT12X4201SN

12"W X 42"H ROUND TOP SURFACE MOUNT PVC GABLE VENT: NON-FUNCTIONAL, W/ 3-1/2"W X 1"P STANDARD FRAME

**FRONT** 

SIDE

LOUVER HEIGHT: 2 3/4"

LOUVER QTY: 13

1. INSTALLATION TO BE COMPLETED IN ACCORDANCE WITH MANUFACTURER'S SPECIFICATIONS. 2. DRAWING MAY NOT BE TO SCALE