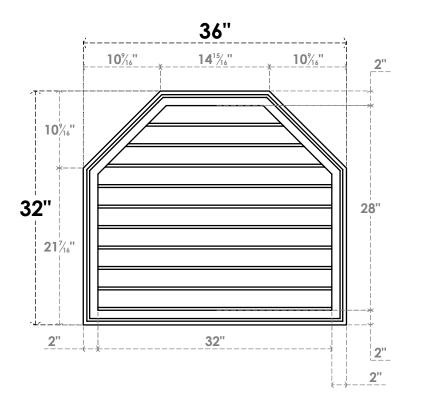

## GVPOT36X3202SN

36"W X 32"H OCTAGONAL TOP SURFACE MOUNT PVC GABLE VENT: NON-FUNCTIONAL, W/ 2"W X 1-1/2"P BRICKMOULD FRAME

LOUVER HEIGHT: 2 3/4"

LOUVER QTY: 10

**FRONT** 

SIDE

EKENA MILLWORK 2300 WEST MAIN ST. CLARKSVILLE, TX 75426 TOLL FREE: 866-607-0453 WWW.EKENAMILLWORK.COM