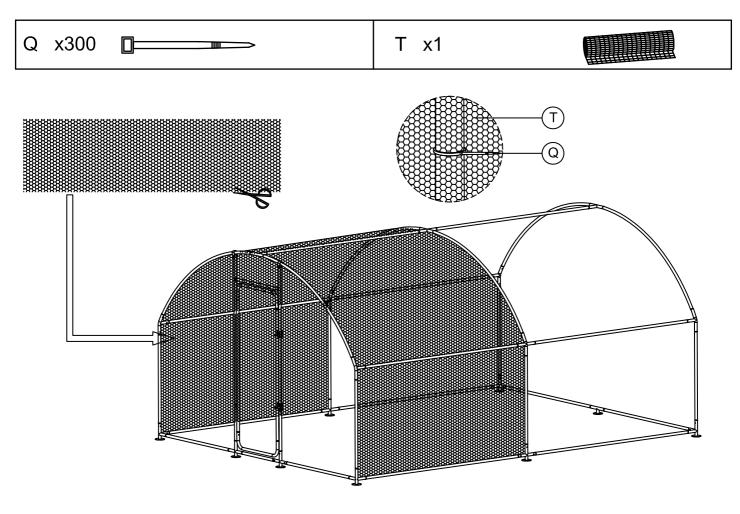

pe you will find joy in this chicken coop.

- 1. Need 2 people at least when you assemble to avoid the damage of steel tube.
- 2. Do not use this cage unless all bolts, screws and knobs are fimly secured.
- 3. Please use it on a flat hard ground.
- 4. No climbing and no revision on product.
- 5. Caution, hands pinching.
- 6. Please contact our customer support line for help if you have any problem or need assistance when assemble, have missing or defective parts, or any other issues, we will try our best to help solve your problem.



| Α | x4   | B x4          | <b>%</b> | C x1   | b        |
|---|------|---------------|----------|--------|----------|
| 1 | x4 🚥 | 3 x2 <u>□</u> | •        | 4 x2 □ | <u> </u> |
| 9 | x1   | •             |          |        |          |





















STEP 9