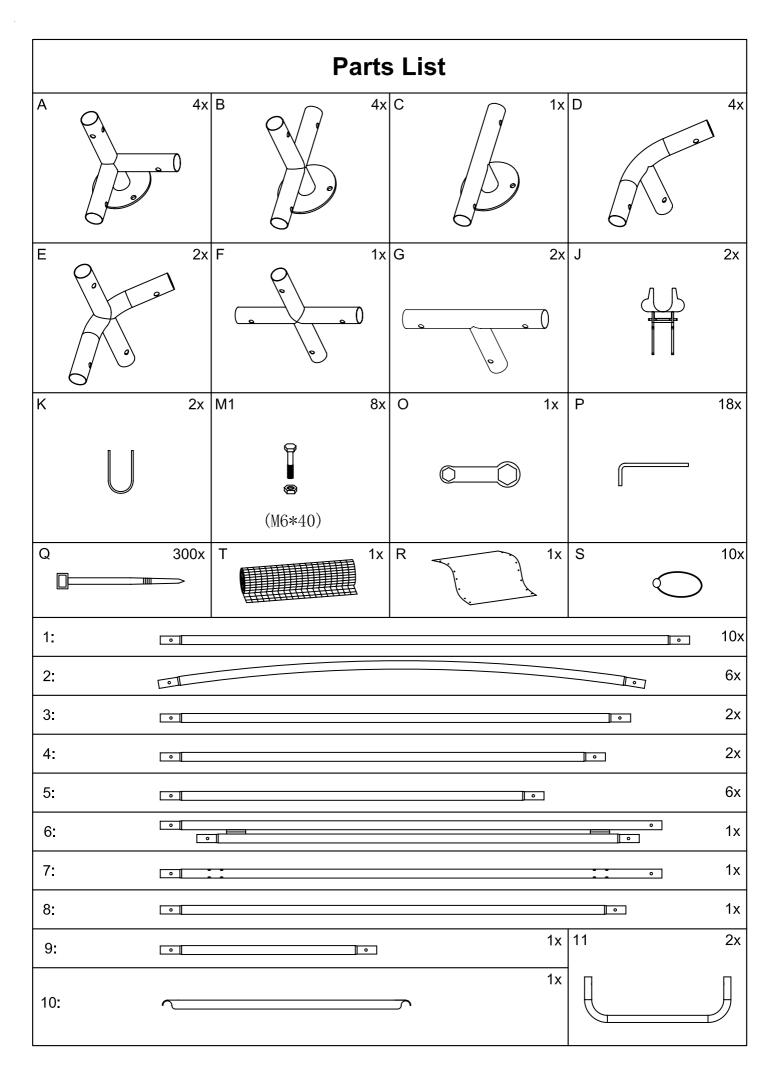

### **Chicken Coop Assembly Instruction**



#### **Attention**

# Thank you for purchasing our chicken coop! We hope you will find joy in this chicken coop.

- 1. Need 2 people at least when you assemble to avoid the damage of steel tube.
- 2. Do not use this cage unless all bolts, screws and knobs are fimly secured.
- 3. Please use it on a flat hard ground.
- 4. No climbing and no revision on product.
- 5. Caution, hands pinching.
- 6. Please contact our customer support line for help if you have any problem or need assistance when assemble, have missing or defective parts, or any other issues, we will try our best to help solve your problem.



| Α | x4   | B x4          | <b>%</b> | C x1   | b        |
|---|------|---------------|----------|--------|----------|
| 1 | x4 🚥 | 3 x2 <u>□</u> | •        | 4 x2 □ | <u> </u> |
| 9 | x1   | •             |          |        |          |





















STEP 9