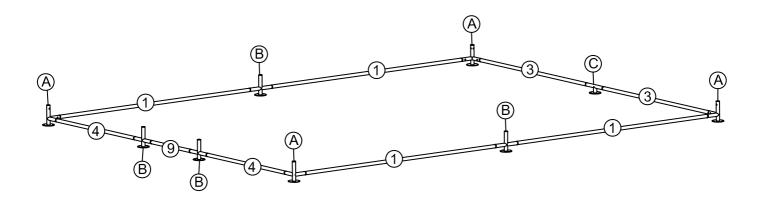

| Α | x4   | B x4          | <b>%</b> | C x1   | b        |
|---|------|---------------|----------|--------|----------|
| 1 | x4 🚥 | 3 x2 <u>□</u> | •        | 4 x2 □ | <u> </u> |
| 9 | x1   | •             |          |        |          |