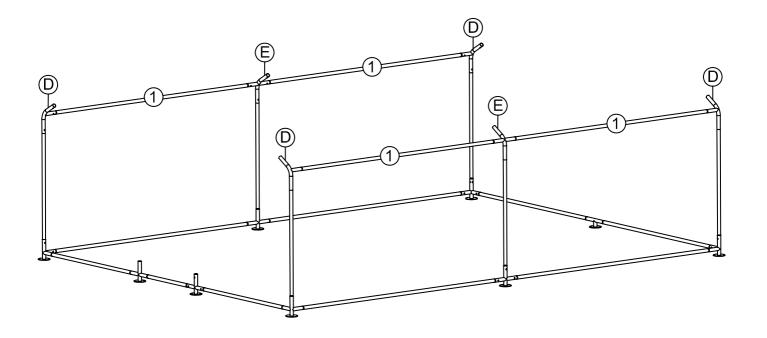

coop! We hope you will find joy in this chicken coop.

- 1. Need 2 people at least when you assemble to avoid the damage of steel tube.
- 2. Do not use this cage unless all bolts, screws and knobs are fimly secured.
- 3. Please use it on a flat hard ground.
- 4. No climbing and no revision on product.
- 5. Caution, hands pinching.
- 6. Please contact our customer support line for help if you have any problem or need assistance when assemble, have missing or defective parts, or any other issues, we will try our best to help solve your problem.



| Α | x4   | B x4          | <b>%</b> | C x1   | b        |
|---|------|---------------|----------|--------|----------|
| 1 | x4 🚥 | 3 x2 <u>□</u> | •        | 4 x2 □ | <u> </u> |
| 9 | x1   | •             |          |        |          |





















STEP 9