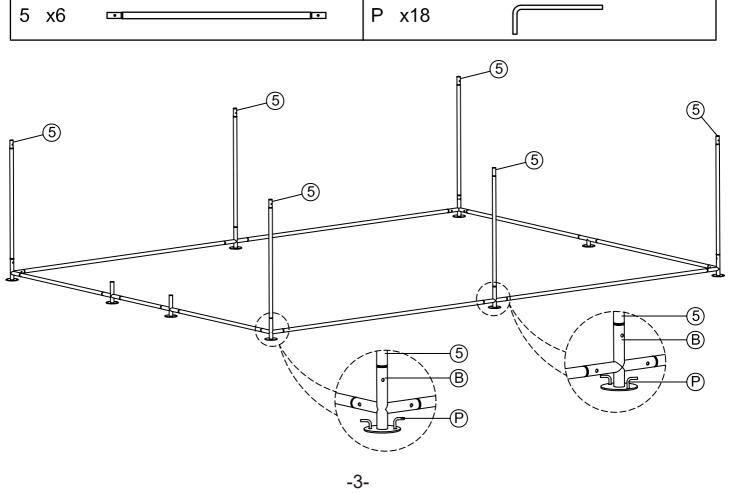

cken coop! We hope you will find joy in this chicken coop.

- 1. Need 2 people at least when you assemble to avoid the damage of steel tube.
- 2. Do not use this cage unless all bolts, screws and knobs are fimly secured.
- 3. Please use it on a flat hard ground.
- 4. No climbing and no revision on product.
- 5. Caution, hands pinching.
- 6. Please contact our customer support line for help if you have any problem or need assistance when assemble, have missing or defective parts, or any other issues, we will try our best to help solve your problem.



| Α | x4   | B x4          | <b>%</b> | C x1   | b        |
|---|------|---------------|----------|--------|----------|
| 1 | x4 🚥 | 3 x2 <u>□</u> | •        | 4 x2 □ | <u> </u> |
| 9 | x1   | •             |          |        |          |





















STEP 9