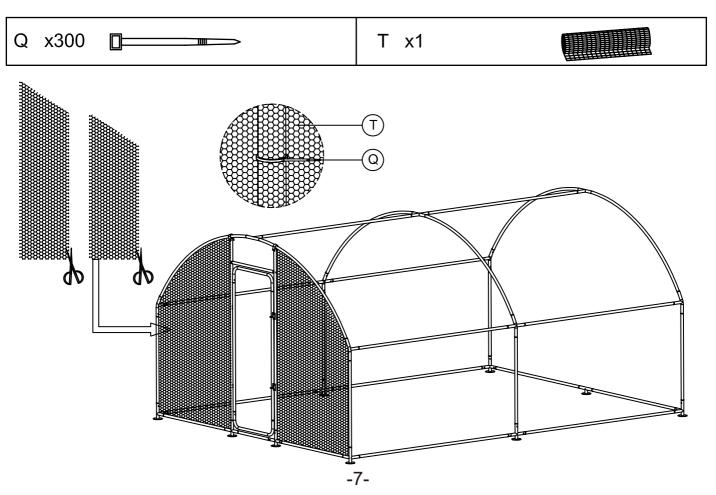

l find joy in this chicken coop.

- 1. Need 2 people at least when you assemble to avoid the damage of steel tube.
- 2. Do not use this cage unless all bolts, screws and knobs are fimly secured.
- 3. Please use it on a flat hard ground.
- 4. No climbing and no revision on product.
- 5. Caution, hands pinching.
- 6. Please contact our customer support line for help if you have any problem or need assistance when assemble, have missing or defective parts, or any other issues, we will try our best to help solve your problem.



| Α | x4   | B x4          | <b>%</b> | C x1   | b        |
|---|------|---------------|----------|--------|----------|
| 1 | x4 🚥 | 3 x2 <u>□</u> | •        | 4 x2 □ | <u> </u> |
| 9 | x1   | •             |          |        |          |





















STEP 9