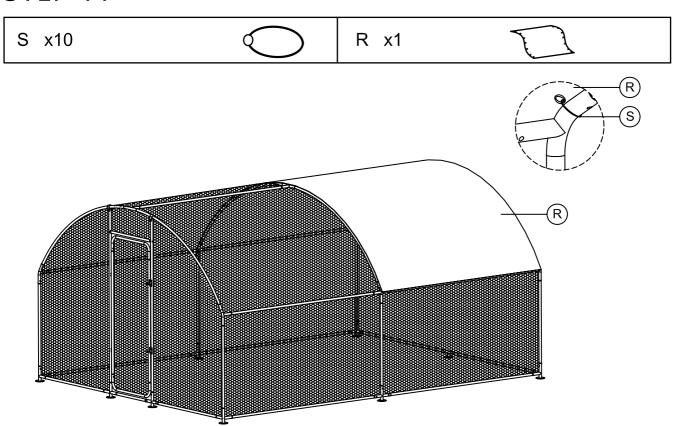

joy in this chicken coop.

- 1. Need 2 people at least when you assemble to avoid the damage of steel tube.
- 2. Do not use this cage unless all bolts, screws and knobs are fimly secured.
- 3. Please use it on a flat hard ground.
- 4. No climbing and no revision on product.
- 5. Caution, hands pinching.
- 6. Please contact our customer support line for help if you have any problem or need assistance when assemble, have missing or defective parts, or any other issues, we will try our best to help solve your problem.



| Α | x4   | B x4          | <b>%</b> | C x1   | b        |
|---|------|---------------|----------|--------|----------|
| 1 | x4 🚥 | 3 x2 <u>□</u> | •        | 4 x2 □ | <u> </u> |
| 9 | x1   | •             |          |        |          |





















STEP 9