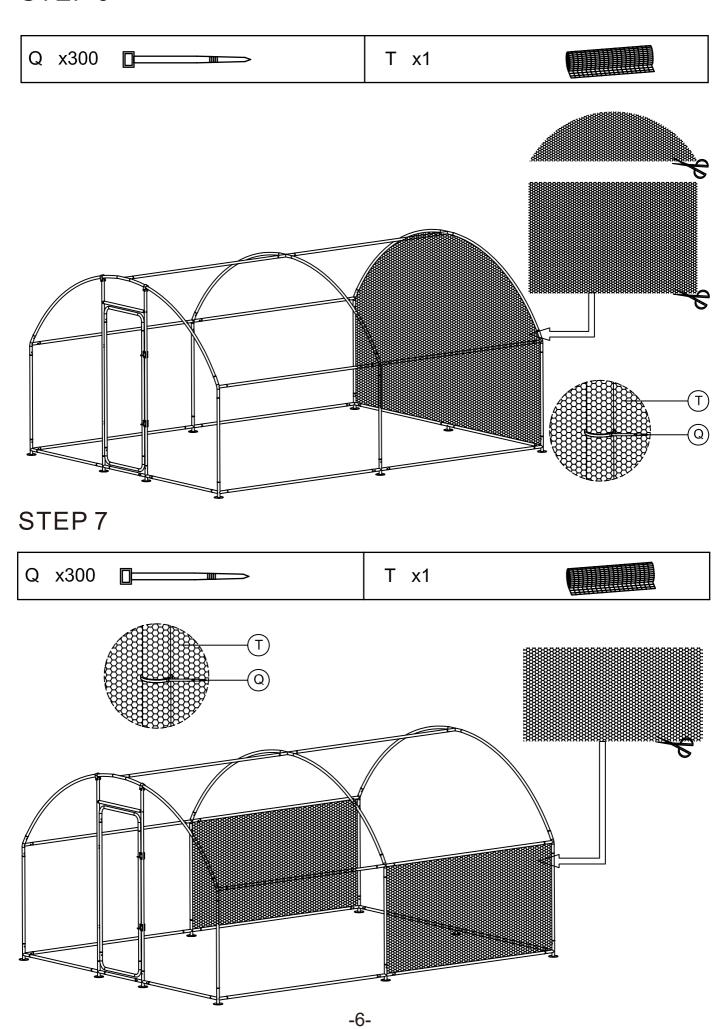

hope you will find joy in this chicken coop.

- 1. Need 2 people at least when you assemble to avoid the damage of steel tube.
- 2. Do not use this cage unless all bolts, screws and knobs are fimly secured.
- 3. Please use it on a flat hard ground.
- 4. No climbing and no revision on product.
- 5. Caution, hands pinching.
- 6. Please contact our customer support line for help if you have any problem or need assistance when assemble, have missing or defective parts, or any other issues, we will try our best to help solve your problem.



| Α | x4   | B x4          | <b>%</b> | C x1   | b        |
|---|------|---------------|----------|--------|----------|
| 1 | x4 🚥 | 3 x2 <u>□</u> | •        | 4 x2 □ | <u> </u> |
| 9 | x1   | •             |          |        |          |





















STEP 9