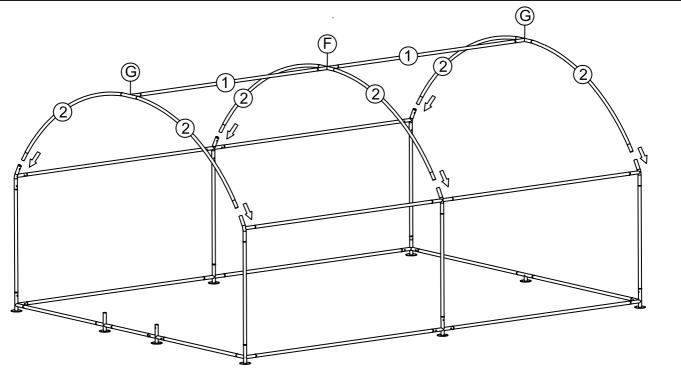

p! We hope you will find joy in this chicken coop.

- 1. Need 2 people at least when you assemble to avoid the damage of steel tube.
- 2. Do not use this cage unless all bolts, screws and knobs are fimly secured.
- 3. Please use it on a flat hard ground.
- 4. No climbing and no revision on product.
- 5. Caution, hands pinching.
- 6. Please contact our customer support line for help if you have any problem or need assistance when assemble, have missing or defective parts, or any other issues, we will try our best to help solve your problem.



| Α | x4   | B x4          | <b>%</b> | C x1   | b        |
|---|------|---------------|----------|--------|----------|
| 1 | x4 🚥 | 3 x2 <u>□</u> | •        | 4 x2 □ | <u> </u> |
| 9 | x1   | •             |          |        |          |





















STEP 9