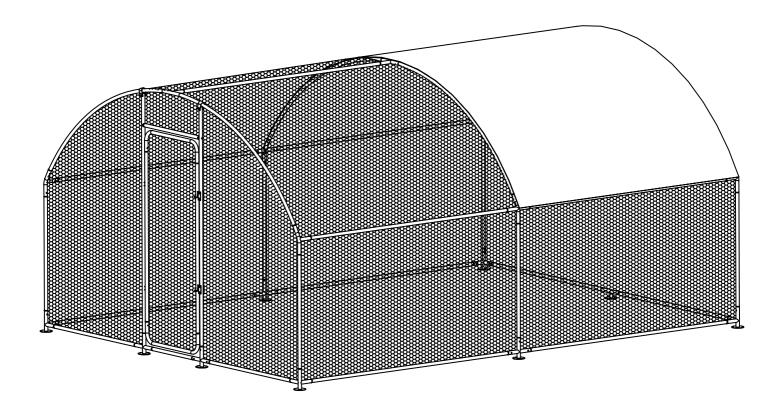

### **Chicken Coop Assembly Instruction**



#### **Attention**

# Thank you for purchasing our chicken coop! We hope you will find joy in this chicken coop.

- 1. Need 2 people at least when you assemble to avoid the damage of steel tube.
- 2. Do not use this cage unless all bolts, screws and knobs are fimly secured.
- 3. Please use it on a flat hard ground.
- 4. No climbing and no revision on product.
- 5. Caution, hands pinching.
- 6. Please contact our customer support line for help if you have any problem or need assistance when assemble, have missing or defective parts, or any other issues, we will try our best to help solve your problem.



| Α | x4   | B x4          | <b>%</b> | C x1   | b        |
|---|------|---------------|----------|--------|----------|
| 1 | x4 🚥 | 3 x2 <u>□</u> | •        | 4 x2 □ | <u> </u> |
| 9 | x