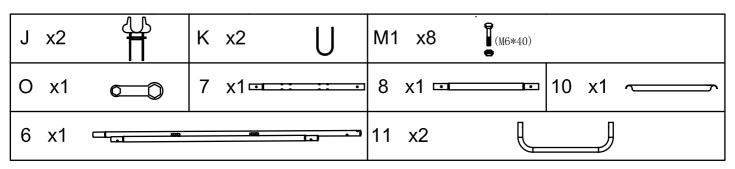

| Α | x4   | B x4          | <b>%</b> | C x1   | b        |
|---|------|---------------|----------|--------|----------|
| 1 | x4 🚥 | 3 x2 <u>□</u> | •        | 4 x2 □ | <u> </u> |
| 9 | x1   | •             |          |        |          |