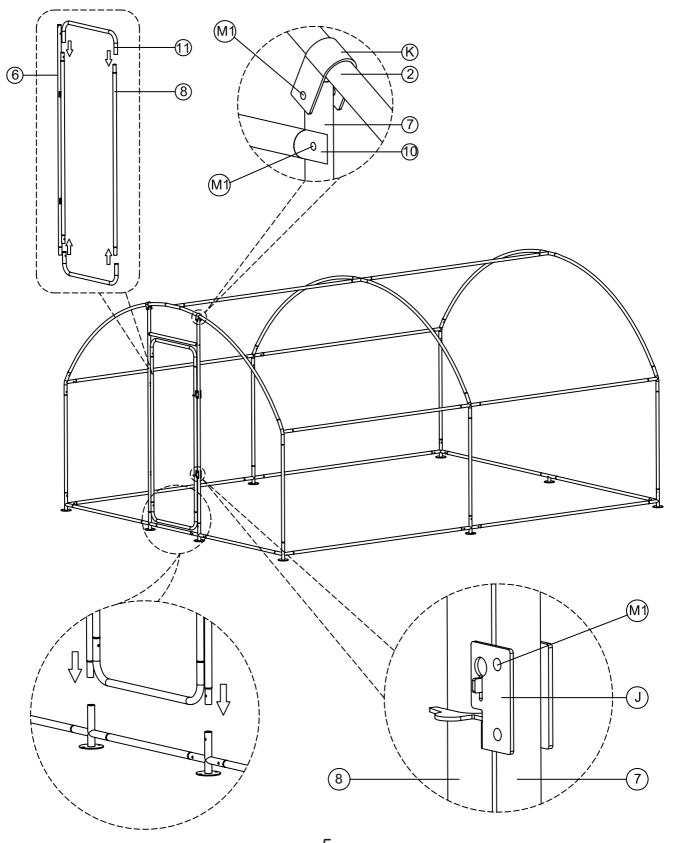

| Α | x4   | B x4          | <b>%</b> | C x1   | b        |
|---|------|---------------|----------|--------|----------|
| 1 | x4 🚥 | 3 x2 <u>□</u> | •        | 4 x2 □ | <u> </u> |
| 9 | x1   | •             |          |        |          |