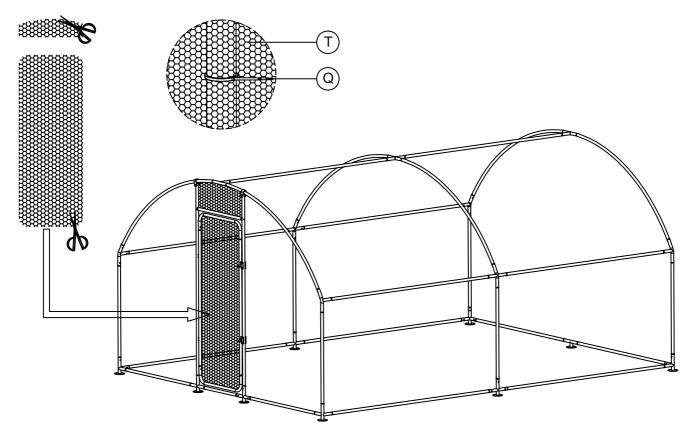

nd joy in this chicken coop.

- 1. Need 2 people at least when you assemble to avoid the damage of steel tube.
- 2. Do not use this cage unless all bolts, screws and knobs are fimly secured.
- 3. Please use it on a flat hard ground.
- 4. No climbing and no revision on product.
- 5. Caution, hands pinching.
- 6. Please contact our customer support line for help if you have any problem or need assistance when assemble, have missing or defective parts, or any other issues, we will try our best to help solve your problem.



| Α | x4   | B x4          | <b>%</b> | C x1   | b        |
|---|------|---------------|----------|--------|----------|
| 1 | x4 🚥 | 3 x2 <u>□</u> | •        | 4 x2 □ | <u> </u> |
| 9 | x1   | •             |          |        |          |





















STEP 9