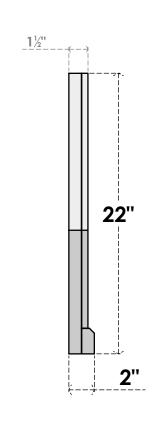

## **GVPOT42X2203SN**

42"W X 22"H OCTAGONAL TOP SURFACE MOUNT PVC GABLE VENT: NON-FUNCTIONAL, W/ 2"W X 2"P BRICKMOULD SILL FRAME

LOUVER HEIGHT: 2 5/8"

LOUVER QTY: 7

**FRONT** 

SIDE

EKENA MILLWORK 2300 WEST MAIN ST. CLARKSVILLE, TX 75426 TOLL FREE: 866-607-0453 WWW.EKENAMILLWORK.COM