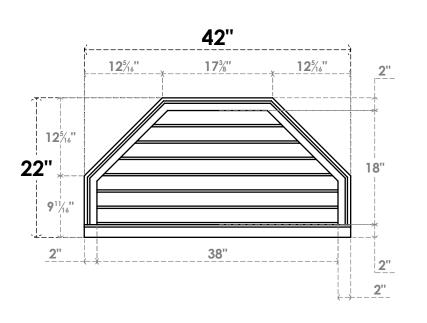

## **GVPOT42X2203SN**

42"W X 22"H OCTAGONAL TOP SURFACE MOUNT PVC GABLE VENT: NON-FUNCTIONAL, W/ 2"W X 2"P BRICKMOULD SILL FRAME

LOUVER HEIGHT: 2 5/8"

LOUVER QTY: 7

**FRONT** 

SIDE

EKENA MILLWORK 2300 WEST MAIN ST. CLARKSVILLE, TX 75426 TOLL FREE: 866-607-0453 WWW.EKENAMILLWORK.COM