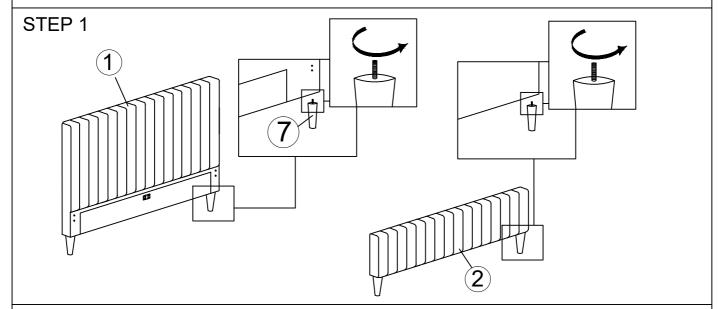

### (13 PCS LVL SLATS)

Read this instruction carefully. See hardware and furniture part list for guidance. Be sure all part is complete, before you assemble. Place all wooden furniture part on a clean and flat soft surface to prevent from being scratched. Follow the figure to start assembling.

## **PART LIST**

| NO | DESCRIPTION |   | QTY    |
|----|-------------|---|--------|
| 1  | HEADBOARD   |   | 1 PC   |
| 2  | FOOTBOARD   |   | 1 PC   |
| 3  | SIDE RAIL   |   | 2 PCS  |
| 4  | CENTER RAIL |   | 1 PC   |
| 5  | SUPPORT LEG | 1 | 3 PCS  |
| 6  | SLAT        |   | 13 PCS |
| 7  | BED LEG     | Ù | 4 PCS  |

## HARDWARE LIST

| NO | DESCRIPTION         |          | QTY   |
|----|---------------------|----------|-------|
| Α  | JCBB M8 X 40MM      | ammal)   | 8PCS  |
| В  | JCBC M6 X 50MM      |          | 6PCS  |
| С  | SPRING WASHER 5/16" |          | 14PCS |
| D  | FLAT WASHER 5/16"   | <b>©</b> | 8PCS  |
| Е  | FLAT WASHER 1/4"    | 0        | 6PCS  |
| F  | CSK M4 X 30MM       |          | 33PCS |
| G  | ALLEN KEY M4        |          | 1PC   |
| Н  | ALLEN KEY M5        |          | 1PC   |