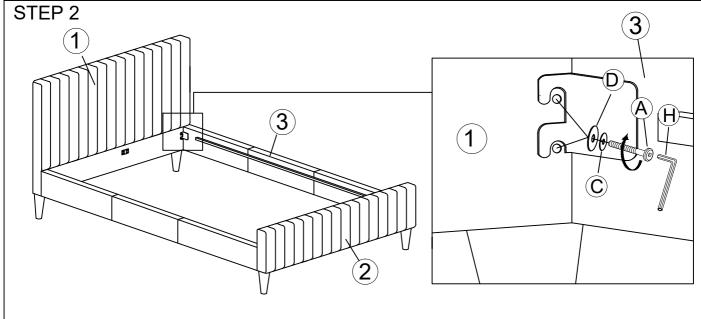

### (13 PCS LVL SLATS)

Read this instruction carefully. See hardware and furniture part list for guidance. Be sure all part is complete, before you assemble. Place all wooden furniture part on a clean and flat soft surface to prevent from being scratched. Follow the figure to start assembling.

## **PART LIST**

| NO | DESCRIPTION |   | QTY    |
|----|-------------|---|--------|
| 1  | HEADBOARD   |   | 1 PC   |
| 2  | FOOTBOARD   |   | 1 PC   |
| 3  | SIDE RAIL   |   | 2 PCS  |
| 4  | CENTER RAIL |   | 1 PC   |
| 5  | SUPPORT LEG | 1 | 3 PCS  |
| 6  | SLAT        |   | 13 PCS |
| 7  | BED LEG     | Ù | 4 PCS  |

## HARDWARE LIST

| NO | DESCRIPTION         |          | QTY   |
|----|---------------------|----------|-------|
| Α  | JCBB M8 X 40MM      | ammal)   | 8PCS  |
| В  | JCBC M6 X 50MM      |          | 6PCS  |
| С  | SPRING WASHER 5/16" |          | 14PCS |
| D  | FLAT WASHER 5/16"   | <b>©</b> | 8PCS  |
| Е  | FLAT WASHER 1/4"    | 0        | 6PCS  |
| F  | CSK M4 X 30MM       |          | 33PCS |
| G  | ALLEN KEY M4        |          | 1PC   |
| Н  | ALLEN KEY M5        |          | 1PC   |