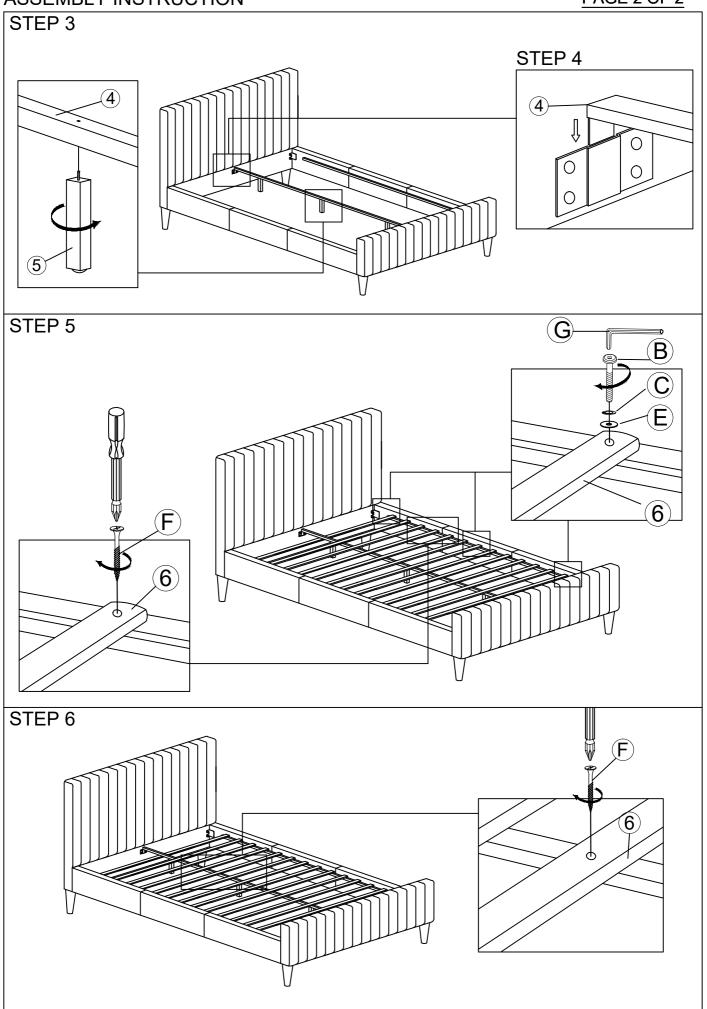

### (13 PCS LVL SLATS)

Read this instruction carefully. See hardware and furniture part list for guidance. Be sure all part is complete, before you assemble. Place all wooden furniture part on a clean and flat soft surface to prevent from being scratched. Follow the figure to start assembling.

## **PART LIST**

| NO | DESCRIPTION |   | QTY    |
|----|-------------|---|--------|
| 1  | HEADBOARD   |   | 1 PC   |
| 2  | FOOTBOARD   |   | 1 PC   |
| 3  | SIDE RAIL   |   | 2 PCS  |
| 4  | CENTER RAIL |   | 1 PC   |
| 5  | SUPPORT LEG | 1 | 3 PCS  |
| 6  | SLAT        |   | 13 PCS |
| 7  | BED LEG     | Ù | 4 PCS  |

## HARDWARE LIST

| NO | DESCRIPTION         |          | QTY   |
|----|---------------------|----------|-------|
| Α  | JCBB M8 X 40MM      | ammal)   | 8PCS  |
| В  | JCBC M6 X 50MM      |          | 6PCS  |
| С  | SPRING WASHER 5/16" |          | 14PCS |
| D  | FLAT WASHER 5/16"   | <b>©</b> | 8PCS  |
| Е  | FLAT WASHER 1/4"    | 0        | 6PCS  |
| F  | CSK M4 X 30MM       |          | 33PCS |
| G  | ALLEN KEY M4        |          | 1PC   |
| Н  | ALLEN KEY M5        |          | 1PC   |