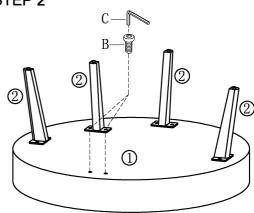

STEP 1

Please put something soft on the ground before you asseble the product in order to protect the top.

Cleaning instruction: clean the surface with furniture polish and a soft cloth.