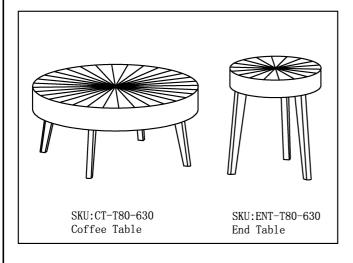

## Assembly Instruction

Thank you for purchasing this quality product. Be sure to check all packing material carefully for smal parts which may have come loose inside the carton during shipment. Identify and count all parts and compare with the part list below:

## **PARTS LIST**

| NO. | SKETCH | DESCRIPTION | Q'TY  |
|-----|--------|-------------|-------|
| 1   |        | Top Frame   | 1 pc  |
| 2   |        | Leg         | 4 pcs |

|     | 3                      |                  |       |  |  |  |
|-----|------------------------|------------------|-------|--|--|--|
| ASS | ASSEMBLY HARDWARE PACK |                  |       |  |  |  |
| NO. | SKETCH                 | DESCRIPTION      | Q' TY |  |  |  |
| A   | (IIIIIIII)             | Bolt M6*19mm     | 8 pcs |  |  |  |
| В   |                        | Bolt M6*19mm     | 8 pcs |  |  |  |
| С   |                        | Allen Wrench 4mm | 1 pc  |  |  |  |
| D   | 000                    | Metal Plate      | 4 pcs |  |  |  |