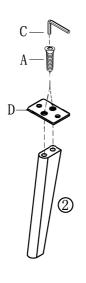

## **PARTS LIST**

| NO. | SKETCH | DESCRIPTION | Q'TY  |
|-----|--------|-------------|-------|
| 1   |        | Top Frame   | 1 pc  |
| 2   |        | Leg         | 4 pcs |

|     | 3                      |                  |       |  |  |  |
|-----|------------------------|------------------|-------|--|--|--|
| ASS | ASSEMBLY HARDWARE PACK |                  |       |  |  |  |
| NO. | SKETCH                 | DESCRIPTION      | Q' TY |  |  |  |
| A   | (IIIIIIII)             | Bolt M6*19mm     | 8 pcs |  |  |  |
| В   |                        | Bolt M6*19mm     | 8 pcs |  |  |  |
| С   |                        | Allen Wrench 4mm | 1 pc  |  |  |  |
| D   | 000                    | Metal Plate      | 4 pcs |  |  |  |

STEP 1

Please put something soft on the ground before you asseble the product in order to protect the top.

Cleaning instruction: clean the surface with furniture polish and a soft cloth.