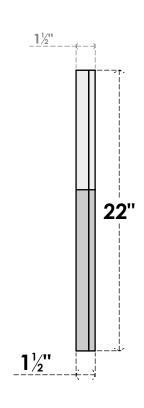

## **GVPOT32X2202SF**

32"W X 22"H OCTAGONAL TOP SURFACE MOUNT PVC GABLE VENT: FUNCTIONAL, W/ 2"W X 1-1/2"P BRICKMOULD FRAME

**VENTING AREA: 37.41 SQ IN** 

LOUVER HEIGHT: 2 5/8"

LOUVER QTY: 7

**FRONT** 

SIDE