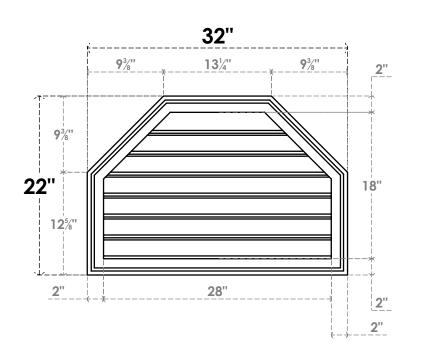

## **GVPOT32X2202SF**

32"W X 22"H OCTAGONAL TOP SURFACE MOUNT PVC GABLE VENT: FUNCTIONAL, W/ 2"W X 1-1/2"P BRICKMOULD FRAME

**VENTING AREA: 37.41 SQ IN** 

LOUVER HEIGHT: 2 5/8"

LOUVER QTY: 7

**FRONT** 

SIDE