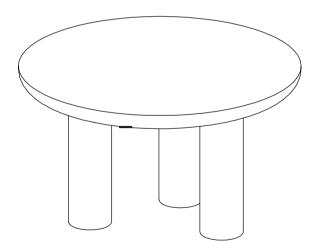

# ASSEMBLY INSTRUCTIONS.

ROUND DINING TABLE



THANK YOU FOR YOUR PURCHASE!

## PARTS AND HARDWARE.

#### **PARTS LIST**

| NO. | DESCRIPTION | IMAGE | QUANTITY |
|-----|-------------|-------|----------|
| P1  | TOP FRAME   |       | 3        |
| P2  | LEG         | 9     | 3        |
| P3  | TOP         |       | 1        |

### **HARDWARE LIST**

| NO. | DESCRIPTION          | IMAGE | QUANTITY |
|-----|----------------------|-------|----------|
| H1  | BOLT M6 x 20         |       | 24       |
| H2  | FLAT WASHER M6 x Ø30 | 0     | 12       |
| НЗ  | ALLEN KEY            |       | 1        |

## NOTES.

Thank you for purchasing this quality product! Be sure to check all packing material carefully for small part that may have come loose inside the carton during shipping.

**CAUTION**: The item is heavy, assembly should be performed