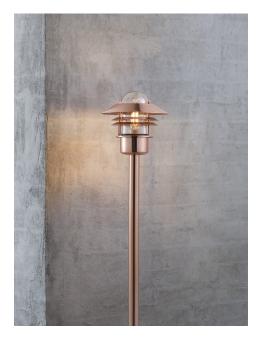

## **Blokhus**

Height (cm): 92 Shade diameter (cm): 22 Tube diameter (cm): 3.5

## **Blokhus**

Item number: 25078030 Copper EAN: 5701581123045

Packaging unit 3 Material: Copper/Glass IP54, Class 2 (Double isolated), 230V E27, Max. 60W, Light source not included Parallel connection possible

Area: Outdoor Energy class A++ - D

A classic light fixture from Nordlux, suitable for mounting in the driveway, at the entrance, on the terrace, or on the patio. An elegant garden light, whose simple and classic design makes it very useful. The light can be placed next to the mailbox or along walkways.