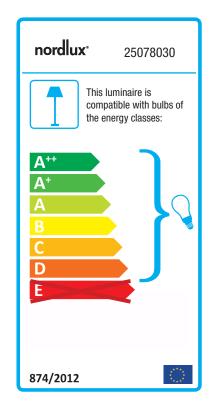

## **Blokhus**

Item number: 25078030 Copper EAN: 5701581123045

Packaging unit 3 Material: Copper/Glass IP54, Class 2 (Double isolated), 230V E27, Max. 60W, Light source not included Parallel connection possible

Area: Outdoor Energy class A++ - D

A classic light fixture from Nordlux, suitable for mounting in the driveway, at the entrance, on the terrace, or on the patio. An elegant garden light, whose simple and classic design makes it very useful. The light can be placed next to the mailbox or along walkways.