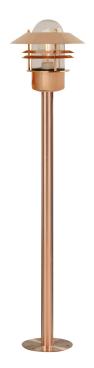

## **Blokhus**

Height (cm): 92 Shade diameter (cm): 22 Tube diameter (cm): 3.5

## **Blokhus**

Item number: 25078030 Copper EAN: 5701581123045

Packaging unit 3 Material: Copper/Glass IP54, Class 2 (Double isolated), 230V E27, Max. 60W, Light source not included Parallel connection possible

Area: Outdoor Energy class A++ - D

A classic light fixture from Nordlux, suitable for mounting in the driveway, at the entrance, on the terrace, or on the patio. An elegant garden light, whose simple and classic design makes it very useful. The light can be placed next to the mailbox or along walkways.