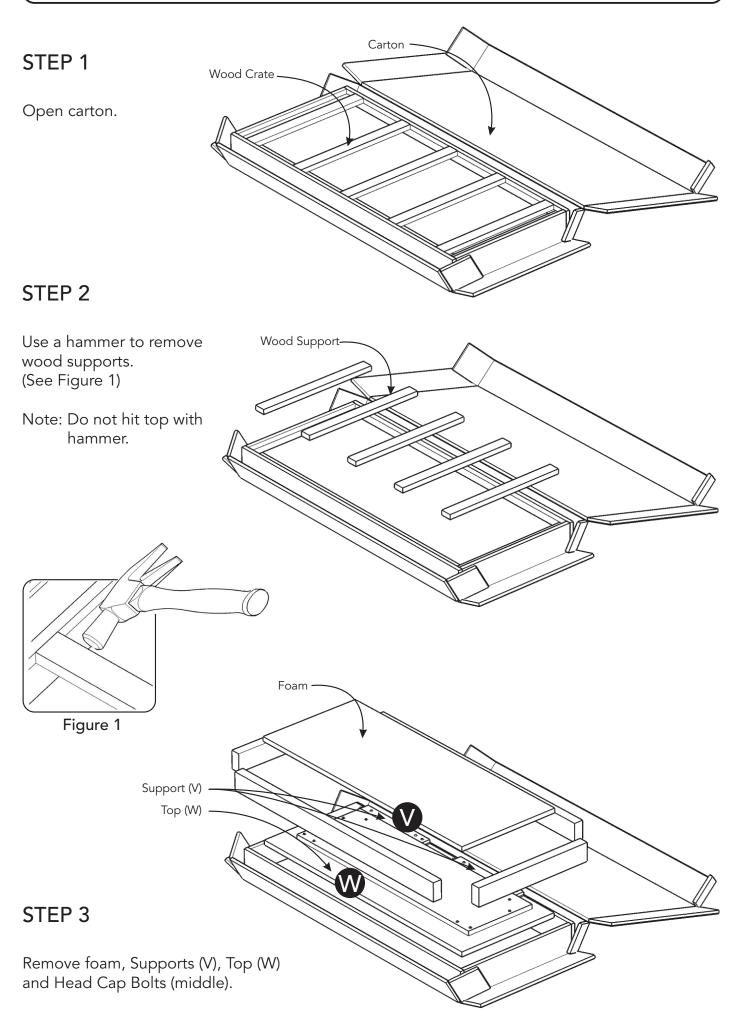

NT

Carefully remove all the parts from the carton and place them individually on a soft cloth to prevent scratches or other damage.

Carefully and strictly follow these assembly instructions to ensure a completed product as designed.

Do not use power tools above 8 volts to assemble.





## Care Instructions

6 pcs. (+1 extra)

Granite is a natural stone material with naturally occurring fissures and cavities. A sealer has been applied to the granite to reduce the absorption of liquids. Even with sealer applied, liquids can absorb into the granite causing permanent stains. Never allow liquids to remain on the top. A stone sealer can be reapplied periodically to the granite to reduce the absorption of liquids.

For assembly see instructions in Cart carton.

## **Unpacking Instructions**