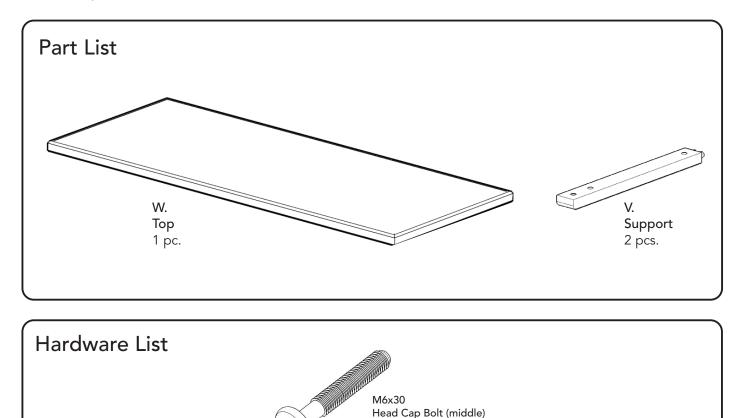

## IMPORTANT

Carefully remove all the parts from the carton and place them individually on a soft cloth to prevent scratches or other damage.

Carefully and strictly follow these assembly instructions to ensure a completed product as designed.

Do not use power tools above 8 volts to assemble.





## Care Instructions

6 pcs. (+1 extra)

Granite is a natural stone material with naturally occurring fissures and cavities. A sealer has been applied to the granite to reduce the absorption of liquids. Even with sealer applied, liquids can absorb into the granite causing permanent stains. Never allow liquids to remain on the top. A stone sealer can be reapplied periodically to the granite to reduce the absorption of liquids.

For assembly see instructions in Cart carton.

## **Unpacking Instructions**