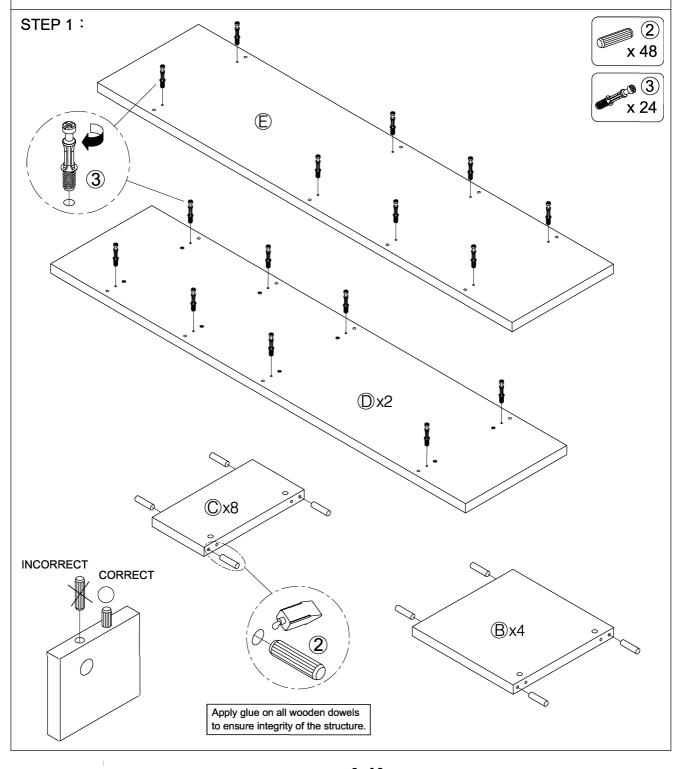

LT § 7x35.5mm      |        | 24PCS | 7  | SCREW § 5x22.5mm<br>FOR FOOT        |        | 10PCS |  |  |  |  |
| 4  | CAM LOCK § 15x12mm       |        | 24PCS | 8  | STICKER § 20mm                      |        | 4PCS  |  |  |  |  |

| Z  | HARDWARE PACKAGE           |                |      |    |               |            |      |  |  |  |  |
|----|----------------------------|----------------|------|----|---------------|------------|------|--|--|--|--|
| NO | DESCRIPTION                | FIGURE         | Q'TY | NO | DESCRIPTION   | FIGURE     | Q'TY |  |  |  |  |
| 9  | ANTI-TIP STRAP<br>170x15mm |                | 2PCS | 11 | LONG SCREW    | ATTUTUTU & | 2PCS |  |  |  |  |
| 10 | WALL PLUG<br>6x30mm        | and the second | 2PCS | 12 | SCREW Ø4x16mm | ATTUTU M   | 2PCS |  |  |  |  |



page 3 of 6



page 4 of 6



page 5 of 6