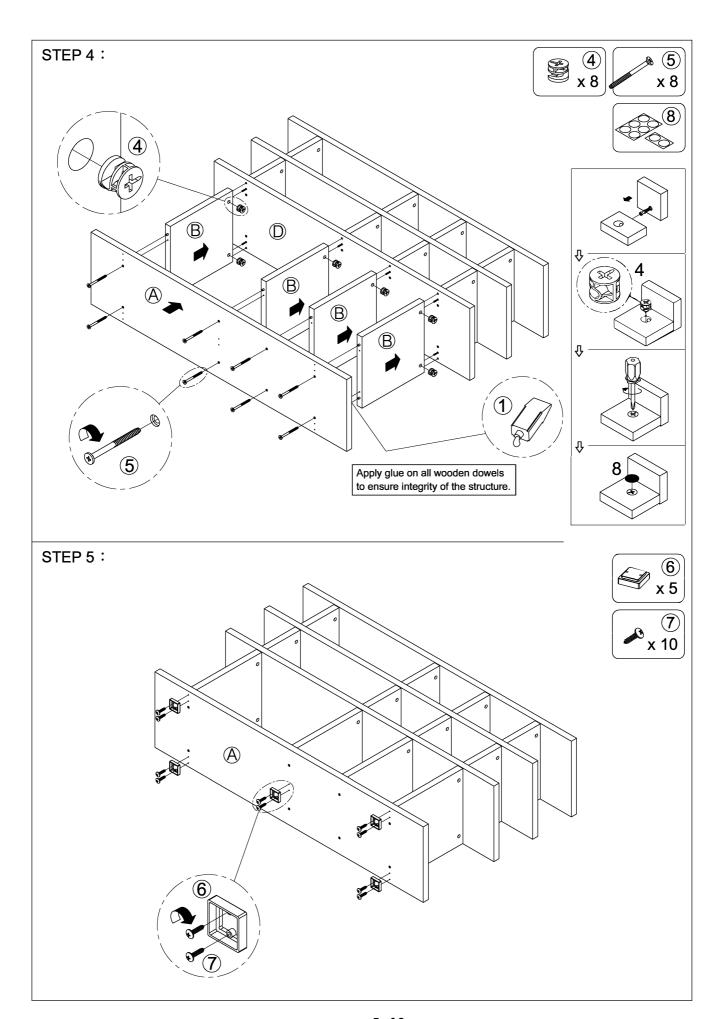

### PARTS IDENTIFICATION:

| Z  | HARDWARE PACKAGE         |        |       |    |                                     |        |       |  |  |  |  |
|----|--------------------------|--------|-------|----|-------------------------------------|--------|-------|--|--|--|--|
| NO | DESCRIPTION              | FIGURE | Q'TY  | NO | DESCRIPTION                         | FIGURE | Q'TY  |  |  |  |  |
| 1  | GLUE 40g                 |        | 1PC   | 5  | BOLT § 9.5x55mm<br>FOR BOTTOM PANEL |        | 24PCS |  |  |  |  |
| 2  | WOODEN DOWEL<br>§ 8x30mm |        | 48PCS | 6  | FOOT 50x50x18mm                     |        | 5PCS  |  |  |  |  |
| 3  | CAM BOLT § 7x35.5mm      |        | 24PCS | 7  | SCREW § 5x22.5mm<br>FOR FOOT        |        | 10PCS |  |  |  |  |
| 4  | CAM LOCK § 15x12mm       |        | 24PCS | 8  | STICKER § 20mm                      |        | 4PCS  |  |  |  |  |

| Z  | HARDWARE PACKAGE           |                |      |    |               |            |      |  |  |  |  |
|----|----------------------------|----------------|------|----|---------------|------------|------|--|--|--|--|
| NO | DESCRIPTION                | FIGURE         | Q'TY | NO | DESCRIPTION   | FIGURE     | Q'TY |  |  |  |  |
| 9  | ANTI-TIP STRAP<br>170x15mm |                | 2PCS | 11 | LONG SCREW    | ATTUTUTU & | 2PCS |  |  |  |  |
| 10 | WALL PLUG<br>6x30mm        | and the second | 2PCS | 12 | SCREW Ø4x16mm | ATTUTU M   | 2PCS |  |  |  |  |