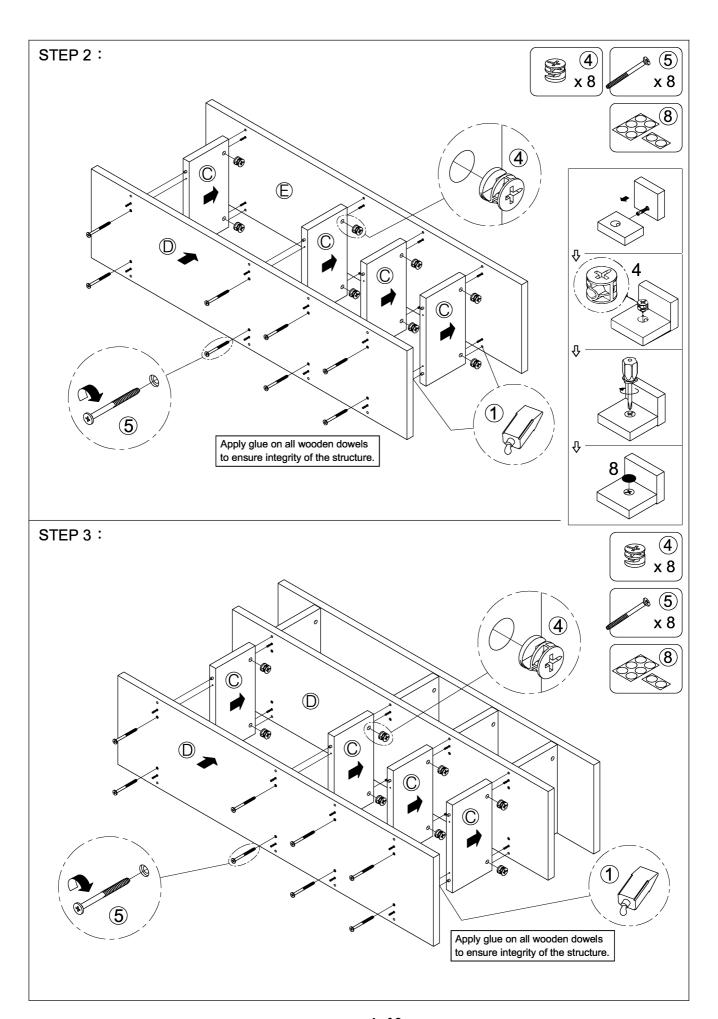

### PARTS IDENTIFICATION:

| Z  | HARDWARE PACKAGE         |        |       |    |                                     |        |       |  |  |  |  |
|----|--------------------------|--------|-------|----|-------------------------------------|--------|-------|--|--|--|--|
| NO | DESCRIPTION              | FIGURE | Q'TY  | NO | DESCRIPTION                         | FIGURE | Q'TY  |  |  |  |  |
| 1  | GLUE 40g                 |        | 1PC   | 5  | BOLT § 9.5x55mm<br>FOR BOTTOM PANEL |        | 24PCS |  |  |  |  |
| 2  | WOODEN DOWEL<br>§ 8x30mm |        | 48PCS | 6  | FOOT 50x50x18mm                     |        | 5PCS  |  |  |  |  |
| 3  | CAM BOLT § 7x35.5mm      |        | 24PCS | 7  | SCREW § 5x22.5mm<br>FOR FOOT        |        | 10PCS |  |  |  |  |
| 4  | CAM LOCK § 15x12mm       |        | 24PCS | 8  | STICKER § 20mm                      |        | 4PCS  |  |  |  |  |

| Z  | HARDWARE PACKAGE           |                |      |    |               |            |      |  |  |  |  |
|----|----------------------------|----------------|------|----|---------------|------------|------|--|--|--|--|
| NO | DESCRIPTION                | FIGURE         | Q'TY | NO | DESCRIPTION   | FIGURE     | Q'TY |  |  |  |  |
| 9  | ANTI-TIP STRAP<br>170x15mm |                | 2PCS | 11 | LONG SCREW    | ATTUTUTU & | 2PCS |  |  |  |  |
| 10 | WALL PLUG<br>6x30mm        | and the second | 2PCS | 12 | SCREW Ø4x16mm | ATTUTU M   | 2PCS |  |  |  |  |