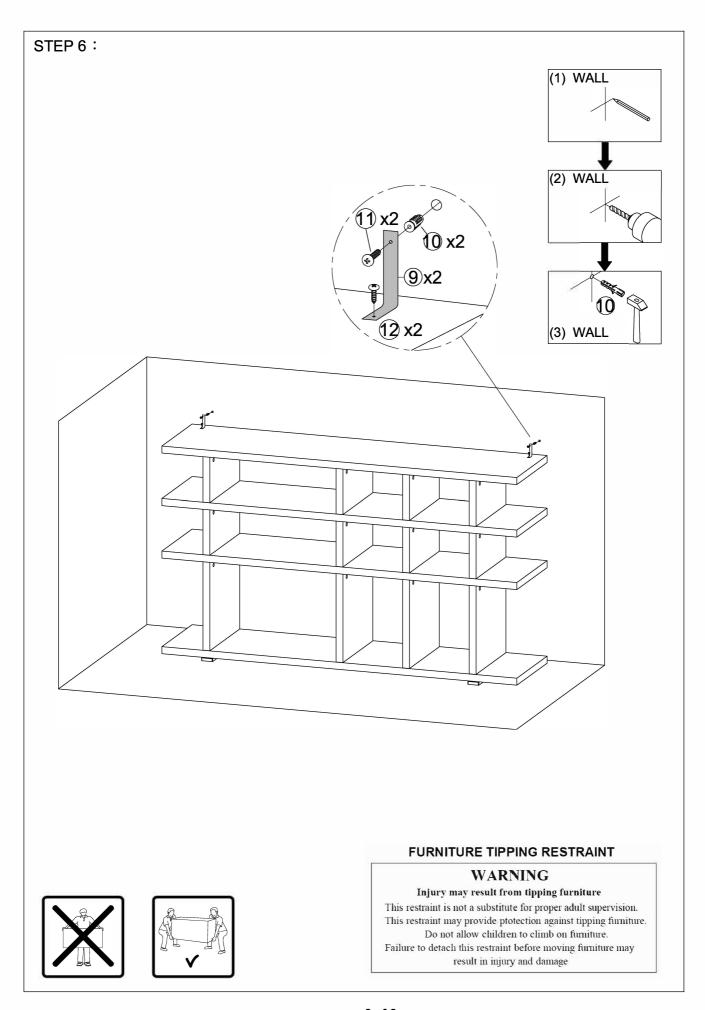

| Z  | HARDWARE PACKAGE           |                |      |    |               |            |      |  |  |  |  |
|----|----------------------------|----------------|------|----|---------------|------------|------|--|--|--|--|
| NO | DESCRIPTION                | FIGURE         | Q'TY | NO | DESCRIPTION   | FIGURE     | Q'TY |  |  |  |  |
| 9  | ANTI-TIP STRAP<br>170x15mm |                | 2PCS | 11 | LONG SCREW    | ATTUTUTU & | 2PCS |  |  |  |  |
| 10 | WALL PLUG<br>6x30mm        | and the second | 2PCS | 12 | SCREW Ø4x16mm | ATTUTU M   | 2PCS |  |  |  |  |