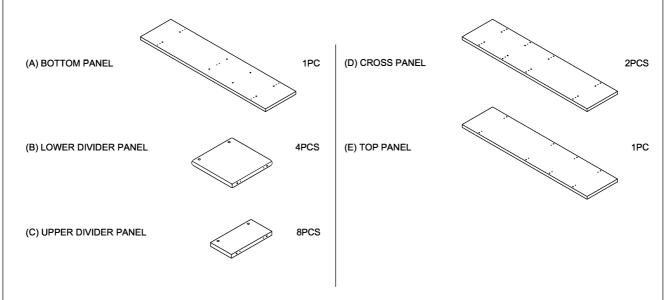

### PARTS IDENTIFICATION:

| Z  | HARDWARE PACKAGE         |        |       |    |                                     |        |       |  |  |  |  |
|----|--------------------------|--------|-------|----|-------------------------------------|--------|-------|--|--|--|--|
| NO | DESCRIPTION              | FIGURE | Q'TY  | NO | DESCRIPTION                         | FIGURE | Q'TY  |  |  |  |  |
| 1  | GLUE 40g                 |        | 1PC   | 5  | BOLT § 9.5x55mm<br>FOR BOTTOM PANEL |        | 24PCS |  |  |  |  |
| 2  | WOODEN DOWEL<br>§ 8x30mm |        | 48PCS | 6  | FOOT 50x50x18mm                     |        | 5PCS  |  |  |  |  |
| 3  | CAM BOLT § 7x35.5mm      |        | 24PCS | 7  | SCREW § 5x22.5mm<br>FOR FOOT        |        | 10PCS |  |  |  |  |
| 4  | CAM LOCK § 15x12mm       |        | 24PCS | 8  | STICKER § 20mm                      |        | 4PCS  |  |  |  |  |