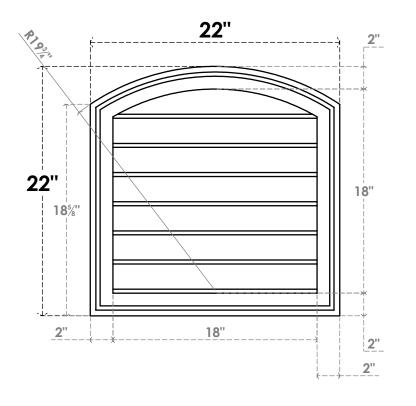

## GVPAR22X2202SN

22"W X 22"H ARCH TOP SURFACE MOUNT PVC GABLE VENT: NON-FUNCTIONAL, W/ 2"W X 1-1/2"P **BRICKMOULD FRAME** 

**FRONT** 

SIDE

LOUVER HEIGHT: 2 5/8"

LOUVER QTY: 7

**EKENA MILLWORK** 2300 WEST MAIN ST. CLARKSVILLE, TX 75426 TOLL FREE: 866-607-0453 WWW.EKENAMILLWORK.COM