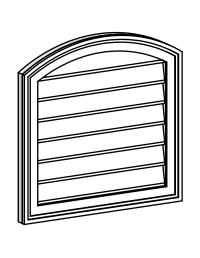

## GVPAR22X2202SN

22"W X 22"H ARCH TOP SURFACE MOUNT PVC GABLE VENT: NON-FUNCTIONAL, W/ 2"W X 1-1/2"P **BRICKMOULD FRAME** 

**FRONT** 

SIDE

LOUVER HEIGHT: 2 5/8"

LOUVER QTY: 7

**EKENA MILLWORK** 2300 WEST MAIN ST. CLARKSVILLE, TX 75426 TOLL FREE: 866-607-0453 WWW.EKENAMILLWORK.COM