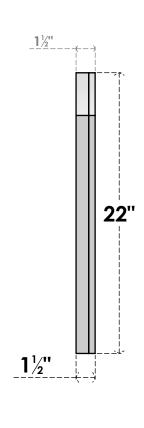

## GVPAR22X2202SN

22"W X 22"H ARCH TOP SURFACE MOUNT PVC GABLE VENT: NON-FUNCTIONAL, W/ 2"W X 1-1/2"P **BRICKMOULD FRAME** 

**FRONT** 

SIDE

LOUVER HEIGHT: 2 5/8"

LOUVER QTY: 7

**EKENA MILLWORK** 2300 WEST MAIN ST. CLARKSVILLE, TX 75426 TOLL FREE: 866-607-0453 WWW.EKENAMILLWORK.COM