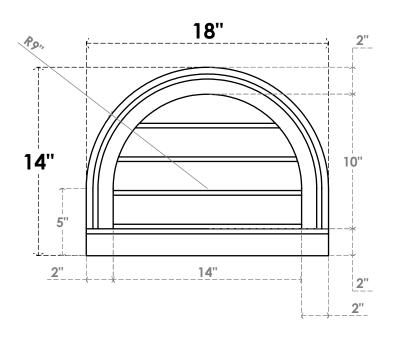

## GVPRT18X1403SN

18"W X 14"H ROUND TOP SURFACE MOUNT PVC GABLE VENT: NON-FUNCTIONAL, W/ 2"W X 2"P **BRICKMOULD SILL FRAME** 

**FRONT** 

SIDE

LOUVER HEIGHT: 2 1/2"

LOUVER QTY: 4

1. INSTALLATION TO BE COMPLETED IN ACCORDANCE WITH MANUFACTURER'S SPECIFICATIONS.
2. DRAWING MAY NOT BE TO SCALE