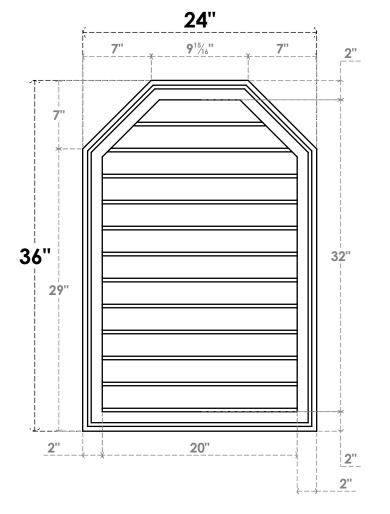

## GVPOT24X3602SN

24"W X 36"H OCTAGONAL TOP SURFACE MOUNT PVC GABLE VENT: NON-FUNCTIONAL, W/ 2"W X 1-1/2"P BRICKMOULD FRAME

LOUVER HEIGHT: 2 5/8"

LOUVER QTY: 12

**FRONT** 

SIDE

**EKENA MILLWORK** 2300 WEST MAIN ST. CLARKSVILLE, TX 75426 TOLL FREE: 866-607-0453 WWW.EKENAMILLWORK.COM