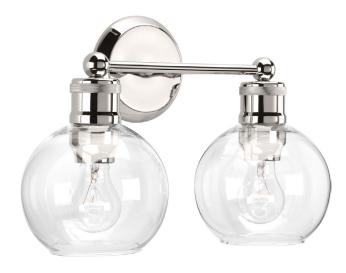

TYPE: DATE: NAME: PROJECT:

Incandescent

With the complexities of modern life, we take comfort in the elegance and simplicity of nostalgic styles. This collection features a clear, spherical shade that has a pleasing familiarity paired with vintage style metal fittings.

- This collection features a clear, spherical shade.
- Shade has a pleasing familiarity paired with vintage style metal fittings Features elegance and simplicity of nostalgic styles
- .
- Polished Nickel finish. ٠
- Fixture can be installed with glass facing up or down. •

Category: Bath & Vanity Finish: Polished Nickel (plated) Construction: Steel construction Glass/Shade: Clear

| MOUNTING                                                                                                                                                       | ELECTRICAL                   | LAMPING                                         | ADDITIONAL INFORMATION     |
|----------------------------------------------------------------------------------------------------------------------------------------------------------------|------------------------------|-------------------------------------------------|----------------------------|
| Wall mounted                                                                                                                                                   | Pre-wired                    | Quantity:                                       | cULus Damp location listed |
| Mounting strap for outlet box<br>included<br>Fixture can be installed with glass<br>facing up or down<br>covers a standard 4" octagonal<br>recessed outlet box | 6" of wire supplied<br>120 V | Two 100w max. Medium Base<br>Medium base socket |                            |

Width: 15-1/2" Height: 10-7/8" Depth: 7-1/4" H/CTR: 8-1/4" (facing up)