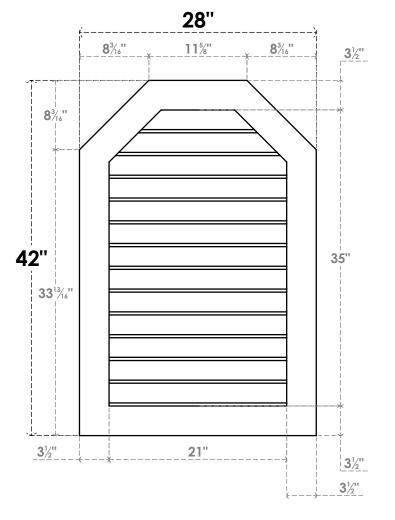

## GVPOT28X4201SN

28"W X 42"H OCTAGONAL TOP SURFACE MOUNT PVC GABLE VENT: NON-FUNCTIONAL, W/ 3-1/2"W X 1"P STANDARD FRAME

LOUVER HEIGHT: 2 3/4"

LOUVER QTY: 13

**FRONT** 

SIDE

EKENA MILLWORK 2300 WEST MAIN ST. CLARKSVILLE, TX 75426 TOLL FREE: 866-607-0453 WWW.EKENAMILLWORK.COM