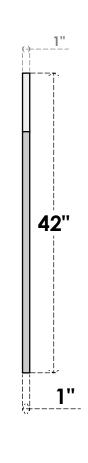

## GVPOT28X4201SN

28"W X 42"H OCTAGONAL TOP SURFACE MOUNT PVC GABLE VENT: NON-FUNCTIONAL, W/ 3-1/2"W X 1"P STANDARD FRAME

LOUVER HEIGHT: 2 3/4"

LOUVER QTY: 13

**FRONT** 

SIDE

EKENA MILLWORK 2300 WEST MAIN ST. CLARKSVILLE, TX 75426 TOLL FREE: 866-607-0453 WWW.EKENAMILLWORK.COM