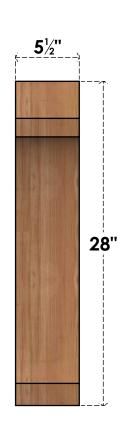

## BRC06X16X28LEC00SWR

5 1/2"W X 16"D X 28"H LEGACY SMOOTH BRACE, WESTERN RED CEDAR

**FRONT** 

**EKENA MILLWORK** 2300 WEST MAIN ST. CLARKSVILLE, TX 75426 TOLL FREE: 866-607-0453 WWW.EKENAMILLWORK.COM

## **NOTES**

- 1. INSTALLATION TO BE COMPLETED IN ACCORDANCE WITH MANUFACTURER'S SPECIFICATIONS.
  2. DRAWING MAY NOT BE TO SCALE
- 3. THIS DRAWING IS INTENDED FOR DESIGN AND PLANNING PURPOSES ONLY.
- 4. ALL INFORMATION CONTAINED HEREIN WAS CURRENT AT THE TIME OF DEVELOPMENT BUT MUST BE REVIEWED AND APPROVED BY THE PRODUCT MANUFACTURER TO BE CONSIDERED ACCURATE.
- 5. PRODUCTS ARE NOT KILN DRIED. THIS ITEM IS UNIQUE AND WILL CONTAIN THE NATURAL VARIATIONS THAT THE WOOD SPECIES OFFERS. THIS MAY RESULT IN VARIATIONS UP TO 1/4"