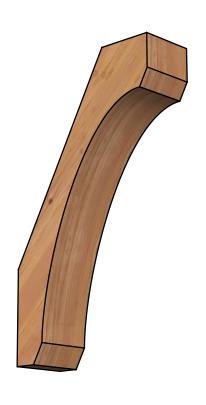

## BRC06X16X28LEC00SWR

5 1/2"W X 16"D X 28"H LEGACY SMOOTH BRACE, WESTERN RED CEDAR

**FRONT** 

**EKENA MILLWORK** 2300 WEST MAIN ST. CLARKSVILLE, TX 75426 TOLL FREE: 866-607-0453 WWW.EKENAMILLWORK.COM

## **NOTES**

- 1. INSTALLATION TO BE COMPLETED IN ACCORDANCE WITH MANUFACTURER'S SPECIFICATIONS.
  2. DRAWING MAY NOT BE TO SCALE
- 3. THIS DRAWING IS INTENDED FOR DESIGN AND PLANNING PURPOSES ONLY.
- 4. ALL INFORMATION CONTAINED HEREIN WAS CURRENT AT THE TIME OF DEVELOPMENT BUT MUST BE REVIEWED AND APPROVED BY THE PRODUCT MANUFACTURER TO BE CONSIDERED ACCURATE.
- 5. PRODUCTS ARE NOT KILN DRIED. THIS ITEM IS UNIQUE AND WILL CONTAIN THE NATURAL VARIATIONS THAT THE WOOD SPECIES OFFERS. THIS MAY RESULT IN VARIATIONS UP TO 1/4"