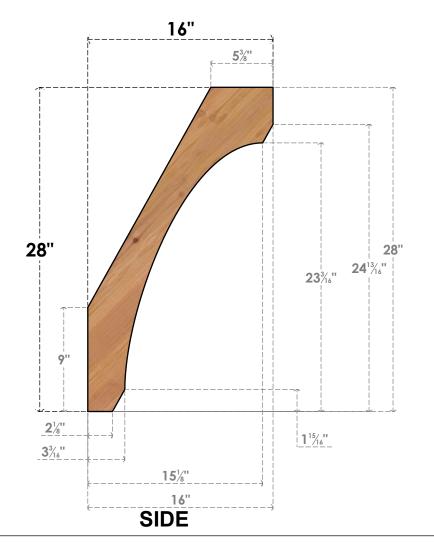

## BRC06X16X28LEC00SWR

5 1/2"W X 16"D X 28"H LEGACY SMOOTH BRACE, WESTERN RED CEDAR

**FRONT** 

**EKENA MILLWORK** 2300 WEST MAIN ST. CLARKSVILLE, TX 75426 TOLL FREE: 866-607-0453 WWW.EKENAMILLWORK.COM

## **NOTES**

- 1. INSTALLATION TO BE COMPLETED IN ACCORDANCE WITH MANUFACTURER'S SPECIFICATIONS.
  2. DRAWING MAY NOT BE TO SCALE
- 3. THIS DRAWING IS INTENDED FOR DESIGN AND PLANNING PURPOSES ONLY.
- 4. ALL INFORMATION CONTAINED HEREIN WAS CURRENT AT THE TIME OF DEVELOPMENT BUT MUST BE REVIEWED AND APPROVED BY THE PRODUCT MANUFACTURER TO BE CONSIDERED ACCURATE.
- 5. PRODUCTS ARE NOT KILN DRIED. THIS ITEM IS UNIQUE AND WILL CONTAIN THE NATURAL VARIATIONS THAT THE WOOD SPECIES OFFERS. THIS MAY RESULT IN VARIATIONS UP TO 1/4"