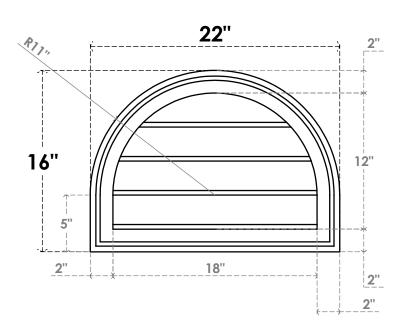

## GVPRT22X1602SN

22"W X 16"H ROUND TOP SURFACE MOUNT PVC GABLE VENT: NON-FUNCTIONAL, W/ 2"W X 1-1/2"P BRICKMOULD FRAME

**FRONT** 

SIDE

LOUVER HEIGHT: 3" LOUVER QTY: 4

1. INSTALLATION TO BE COMPLETED IN ACCORDANCE WITH MANUFACTURER'S SPECIFICATIONS. 2. DRAWING MAY NOT BE TO SCALE