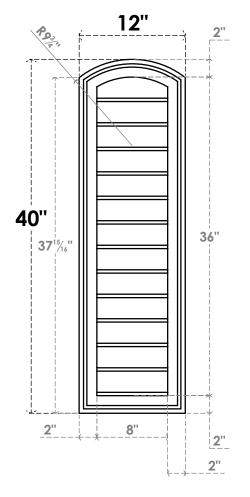

## GVPAR12X4002SN

12"W X 40"H ARCH TOP SURFACE MOUNT PVC GABLE VENT: NON-FUNCTIONAL, W/ 2"W X 1-1/2"P **BRICKMOULD FRAME** 

**FRONT** 

SIDE

LOUVER HEIGHT: 2 3/4"

LOUVER QTY: 13

EKENA MILLWORK 2300 WEST MAIN ST. CLARKSVILLE, TX 75426 TOLL FREE: 866-607-0453 WWW.EKENAMILLWORK.COM