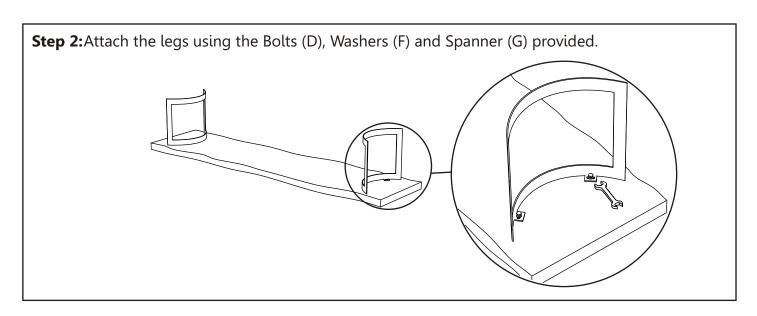

# CONSOLE TABLE SMOKED ASSEMBLY INSTRUCTIONS

### **Components:**



### **Hardware and tools:**



#### **Before beginning:**

- Ounpack all parts and hardware to ensure you have all needed components for assembly.
- ° Read this guide cover to cover before beginning assembly.
- <sup>o</sup> Have 2 adults on hand for assembly.
- <sup>o</sup> Assemble on a padded, non-marring surface.
- ° Save all packaging until finish.

## **Assembly steps**









#### **Care Instructions:**

- O Do not clean furniture with harsh cleansers or polish.
- ° Do not put hot items directly on furniture surface.
- ° Do not put furniture in direct sunlight.
- ° Not for commercial use. For residential use only.
- ° Dust and pick up spills with a clean, non-colored, lint-free cloth.
- ° Stains may be removed with mild soap and damp cloth.