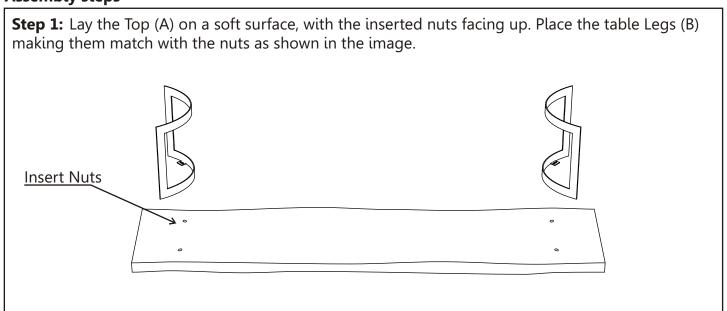

# CONSOLE TABLE SMOKED ASSEMBLY INSTRUCTIONS

### **Components:**



### **Hardware and tools:**



#### **Before beginning:**

- Ounpack all parts and hardware to ensure you have all needed components for assembly.
- ° Read this guide cover to cover before beginning assembly.
- <sup>o</sup> Have 2 adults on hand for assembly.
- <sup>o</sup> Assemble on a padded, non-marring surface.
- ° Save all packaging until finish.

## **Assembly steps**









#### **Care Instructions:**

- O Do not clean furniture with harsh cleansers or polish.
- ° Do not put hot items directly on furniture surface.
- ° Do not put furniture in direct sunlight.
- ° Not for commercial use. For residential use only.
- ° Dust and pick up spills with a clean, non-colored, lint-free cloth.
- ° Stains may be removed with mild soap and damp cloth.