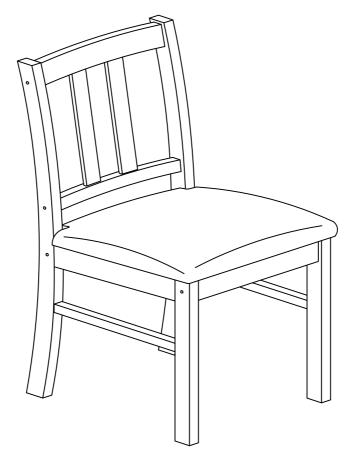

# DINING CHAIR ASSEMBLY INSTRUCTION STEP 3 $\bigcirc 8 \boxed{7}$ $\widehat{\mathbf{1}}$ B STEP 4 STEP 4.3 62 STEP 4.2 STEP 4.1 2

PAGE 6 OF 7

ASSEMBLY COMPLETED