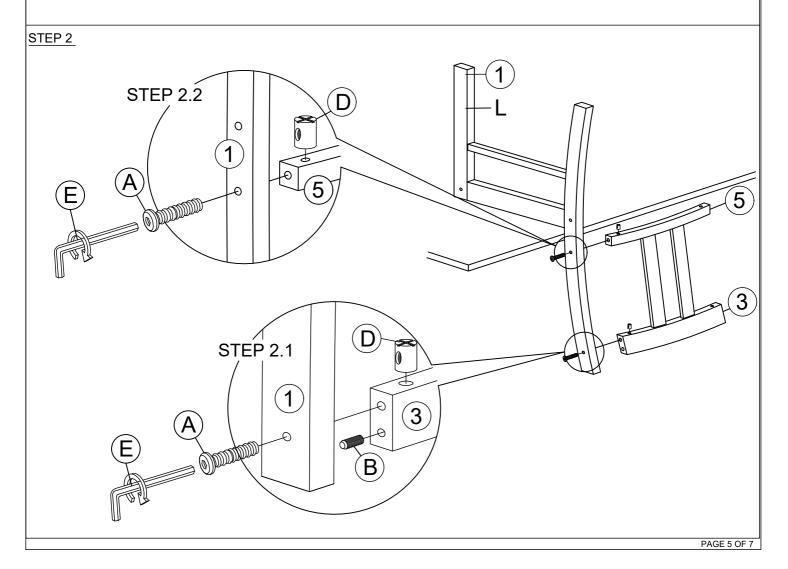

# DINING CHAIR ASSEMBLY INSTRUCTION HARDWARES LIST ITEM **DESCRIPTION DRAWING** QTY 16 PCS Α JCBC SCREW M6 x 50MM В 20 PCS WOOD DOWEL M8 x 30MM С 6 PCS CSK C/B SCREW (M4 x 32MM) D 16 PCS **BARREL NUT**