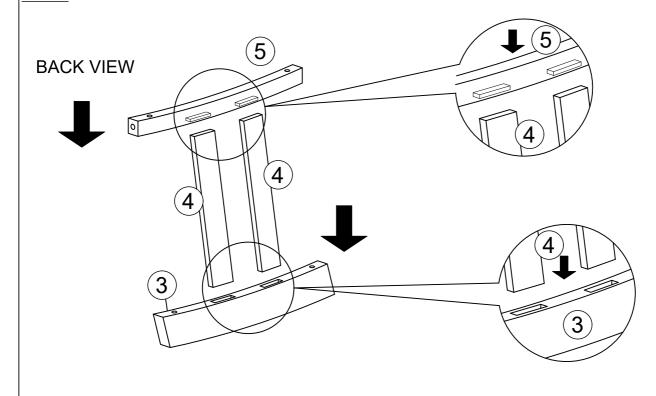

|             |
| ITEM       | DESCRIPTION                       | DRAWING | QTY         |
| 1          | LEG (LEFT)<br>WITH LABEL "L"      |         | 4 PCS       |
| 2          | LEG (RIGHT)<br>WITH LABEL "R"     |         | 4 PCS       |
| 3          | CHAIR HEAD                        |         | 4 PCS       |
| 4          | BACK PANEL                        |         | 8 PCS       |
| 5          | BACK PANEL SUPPORT                |         | 4 PCS       |
| 6          | FRONT RAIL<br>WITH LABEL "6"      |         | 4 PCS       |
| 7          | BACK RAIL<br>WITH LABEL "7"       | 0       | 4 PCS       |
| 8          | SEAT                              |         | 4 PCS       |
|            |                                   |         | PAGE 3 OF 7 |

#### **PARTS' LOCATION**









# DINING CHAIR ASSEMBLY INSTRUCTION STEP 3 $\bigcirc 8 \boxed{7}$ $\widehat{\mathbf{1}}$ B STEP 4 STEP 4.3 62 STEP 4.2 STEP 4.1 2

PAGE 6 OF 7





ASSEMBLY COMPLETED