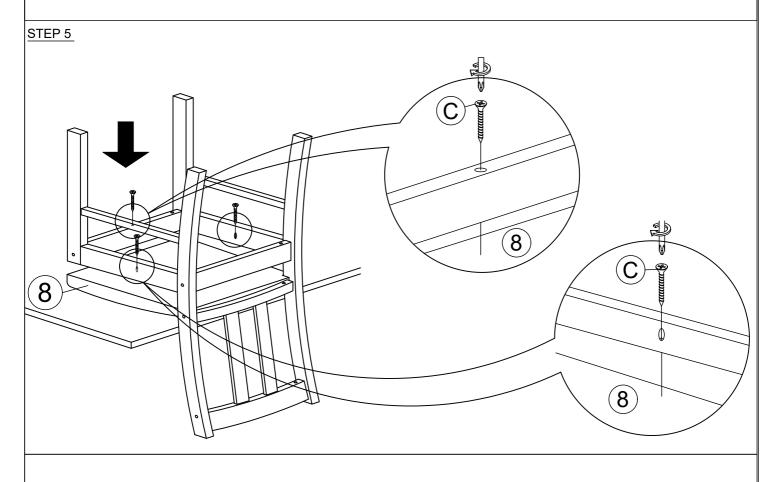

# DINING CHAIR ASSEMBLY INSTRUCTION STEP 3 $\bigcirc 8 \boxed{7}$ $\widehat{\mathbf{1}}$ B STEP 4 STEP 4.3 62 STEP 4.2 STEP 4.1 2

PAGE 6 OF 7

ASSEMBLY COMPLETED