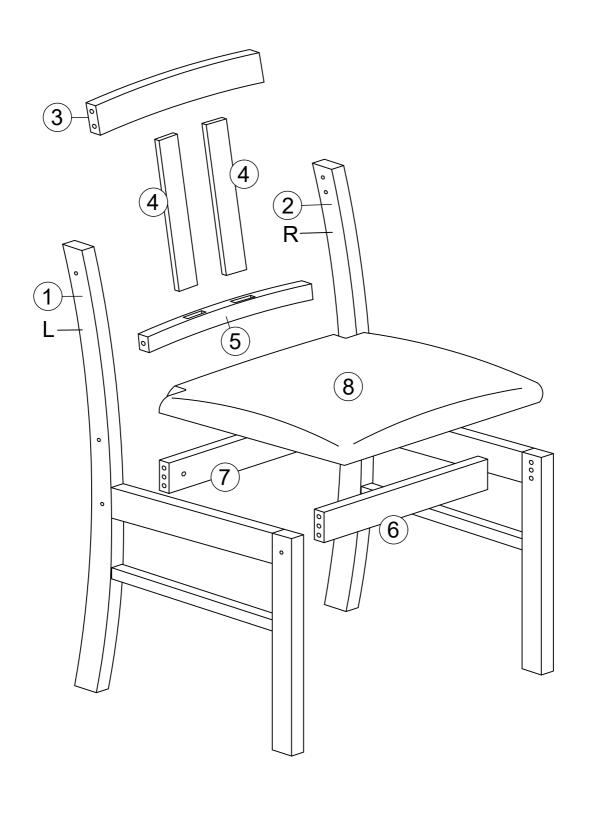

There are total TWO (2) packs of hardware packs. Each hardware pack includes the hardware for TWO (2) chairs.

Ε

M4 ALLEN KEY (100MM)

1 PC

|            | DINING CHAIR ASSEMBLY INSTRUCTION |         |             |
|------------|-----------------------------------|---------|-------------|
| PARTS LIST |                                   |         |             |
| ITEM       | DESCRIPTION                       | DRAWING | QTY         |
| 1          | LEG (LEFT)<br>WITH LABEL "L"      |         | 4 PCS       |
| 2          | LEG (RIGHT)<br>WITH LABEL "R"     |         | 4 PCS       |
| 3          | CHAIR HEAD                        |         | 4 PCS       |
| 4          | BACK PANEL                        |         | 8 PCS       |
| 5          | BACK PANEL SUPPORT                |         | 4 PCS       |
| 6          | FRONT RAIL<br>WITH LABEL "6"      |         | 4 PCS       |
| 7          | BACK RAIL<br>WITH LABEL "7"       | 0       | 4 PCS       |
| 8          | SEAT                              |         | 4 PCS       |
|            |                                   |         | PAGE 3 OF 7 |

#### **PARTS' LOCATION**