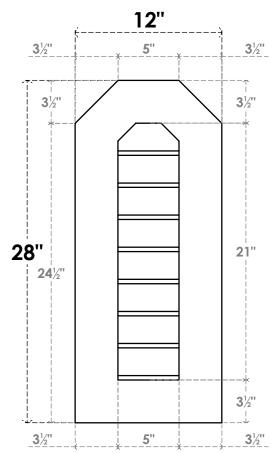

## **GVPOT12X2801SN**

12"W X 28"H OCTAGONAL TOP SURFACE MOUNT PVC GABLE VENT: NON-FUNCTIONAL, W/ 3-1/2"W X 1"P STANDARD FRAME

LOUVER HEIGHT: 2 5/8"

LOUVER QTY: 8

**FRONT** 

SIDE

EKENA MILLWORK 2300 WEST MAIN ST. CLARKSVILLE, TX 75426 TOLL FREE: 866-607-0453 WWW.EKENAMILLWORK.COM