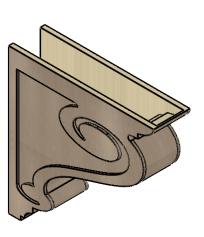

## ITEM NUMBER: CORU08X32X32SCRRCPR

8"W X 32"D X 32"H SERIES 1 THIN SCROLL ROUGH CEDAR TIMBERTHANE FAUX WOOD CORBEL, PRIMED

## SIDE PROFILE

FRONT PROFILE

**ISOMETRIC** 

GENERATED DATE: 01/28/2023

**EKENA MILLWORK** 2300 WEST MAIN ST. CLARKSVILLE, TX 75426 TOLL FREE: 866-607-0453 WWW.EKENAMILLWORK.COM

1. INSTALLATION TO BE COMPLETED IN ACCORDANCE WITH MANUFACTURER'S SPECIFICATIONS.
2. DRAWING MAY NOT BE TO SCALE
3. THIS DRAWING IS INTENDED FOR DESIGN AND PLANNING PURPOSES ONLY.
4. ALL INFORMATION CONTAINED HEREIN WAS CURRENT AT THE TIME OF DEVELOPMENT BUT MUST BE REVIEWED AND APPROVED BY THE PRODUCT MANUFACTURER TO BE CONSIDERED ACCURATE.