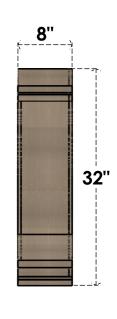

## ITEM NUMBER: CORU08X32X32SCRRCPR

8"W X 32"D X 32"H SERIES 1 THIN SCROLL ROUGH CEDAR TIMBERTHANE FAUX WOOD CORBEL, PRIMED

## SIDE PROFILE

FRONT PROFILE

**ISOMETRIC** 

GENERATED DATE: 01/28/2023

**EKENA MILLWORK** 2300 WEST MAIN ST. CLARKSVILLE, TX 75426 TOLL FREE: 866-607-0453 WWW.EKENAMILLWORK.COM

1. INSTALLATION TO BE COMPLETED IN ACCORDANCE WITH MANUFACTURER'S SPECIFICATIONS.
2. DRAWING MAY NOT BE TO SCALE
3. THIS DRAWING IS INTENDED FOR DESIGN AND PLANNING PURPOSES ONLY.
4. ALL INFORMATION CONTAINED HEREIN WAS CURRENT AT THE TIME OF DEVELOPMENT BUT MUST BE REVIEWED AND APPROVED BY THE PRODUCT MANUFACTURER TO BE CONSIDERED ACCURATE.