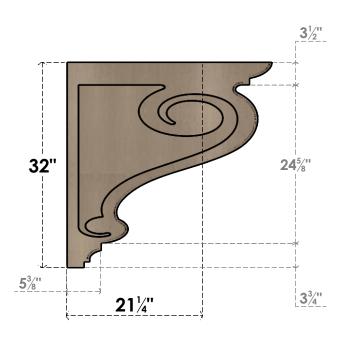

## ITEM NUMBER: CORU08X32X32SCRRCPR

8"W X 32"D X 32"H SERIES 1 THIN SCROLL ROUGH CEDAR TIMBERTHANE FAUX WOOD CORBEL, PRIMED

## SIDE PROFILE

FRONT PROFILE

**ISOMETRIC** 

GENERATED DATE: 01/28/2023

**EKENA MILLWORK** 2300 WEST MAIN ST. CLARKSVILLE, TX 75426 TOLL FREE: 866-607-0453 WWW.EKENAMILLWORK.COM

1. INSTALLATION TO BE COMPLETED IN ACCORDANCE WITH MANUFACTURER'S SPECIFICATIONS.
2. DRAWING MAY NOT BE TO SCALE
3. THIS DRAWING IS INTENDED FOR DESIGN AND PLANNING PURPOSES ONLY.
4. ALL INFORMATION CONTAINED HEREIN WAS CURRENT AT THE TIME OF DEVELOPMENT BUT MUST BE REVIEWED AND APPROVED BY THE PRODUCT MANUFACTURER TO BE CONSIDERED ACCURATE.