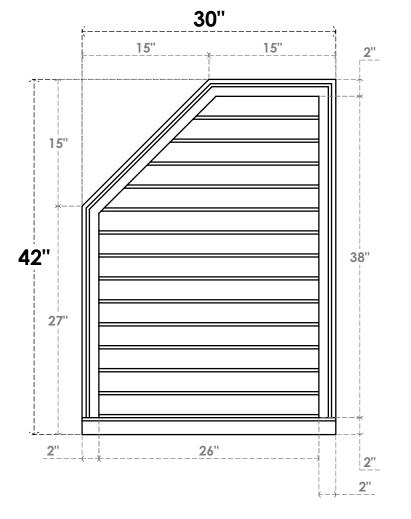

## GVPOL30X4203SN

30"W X 42"H HALF OCTAGON TOP LEFT SURFACE MOUNT PVC GABLE VENT: NON-FUNCTIONAL, W/ 2"W X 2"P BRICKMOULD SILL FRAME

**FRONT** 

SIDE

LOUVER HEIGHT: 2 3/4" LOUVER QTY: 14

EKENA MILLWORK 2300 WEST MAIN ST. CLARKSVILLE, TX 75426 TOLL FREE: 866-607-0453 WWW.EKENAMILLWORK.COM